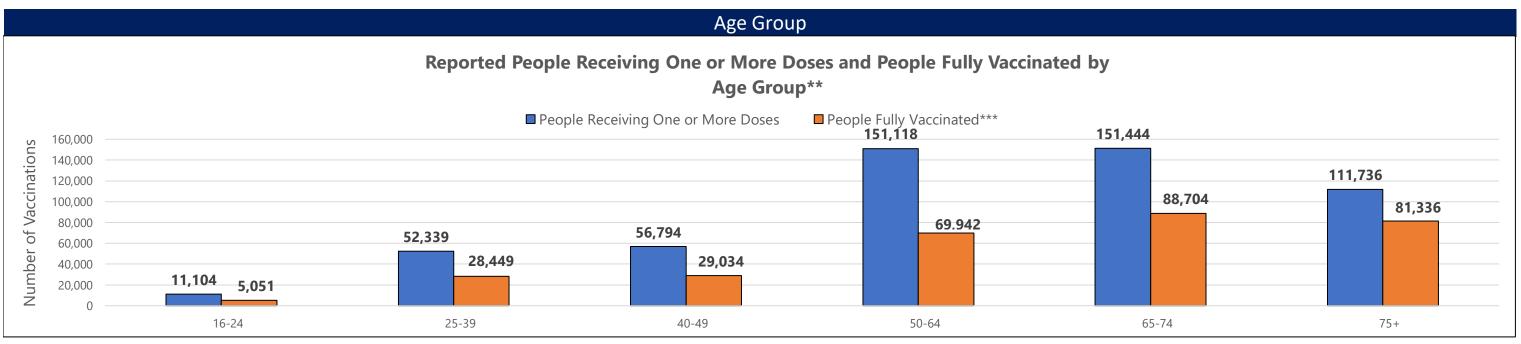

<sup>\*\*</sup>Those with unknown ages are excluded

<sup>\*\*\*</sup>Two doses of Pfizer/Moderna or one dose of Janssen (Johnson and Johnson) vaccine

<sup>\*\*\*</sup>Those with unknown week of vaccine administration are excluded