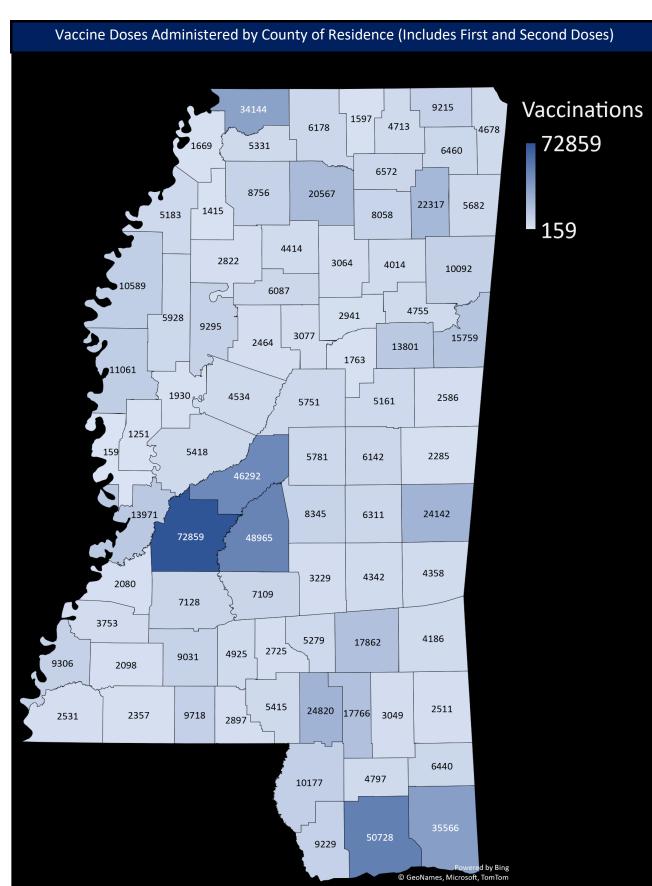

## Mississippi State Department of Health COVID-19 Vaccination Reporting

Updated as of 8a.m. March 11, 2021

Vaccine providers administering COVID-19 vaccine are required to report the doses administered to the Mississippi Immunization Information Exchange (MIIX), the statewide immunization registry, within 24 hours after administration