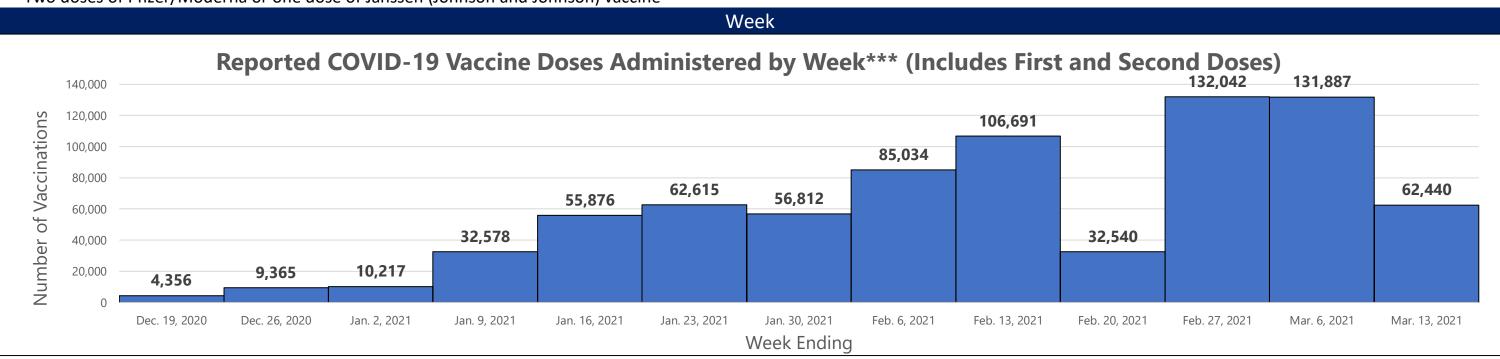

<sup>\*\*</sup>Those with unknown ages are excluded

<sup>\*\*\*</sup>Two doses of Pfizer/Moderna or one dose of Janssen (Johnson and Johnson) vaccine

<sup>\*\*\*</sup>Those with unknown week of vaccine administration are excluded