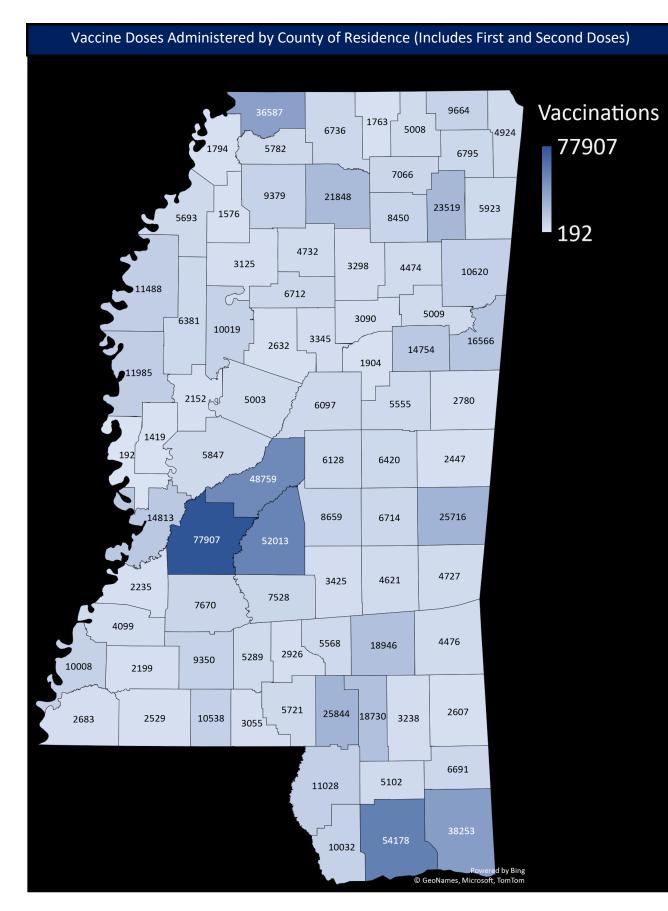

## Mississippi State Department of Health COVID-19 Vaccination Reporting Updated as of 8a.m. March 13, 2021

Vaccine providers administering COVID-19 vaccine are required to report the doses administered to the Mississippi Immunization Information Exchange (MIIX), the statewide immunization registry, within 24 hours after administration