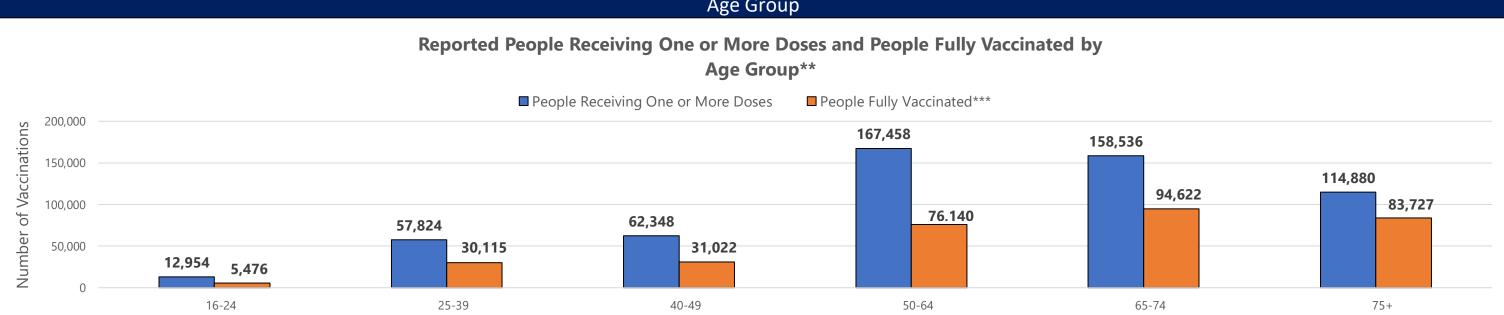

\*\*Those with unknown ages are excluded

\*\*\*Two doses of Pfizer/Moderna or one dose of Janssen (Johnson and Johnson) vaccine

\*\*\*Those with unknown week of vaccine administration are excluded