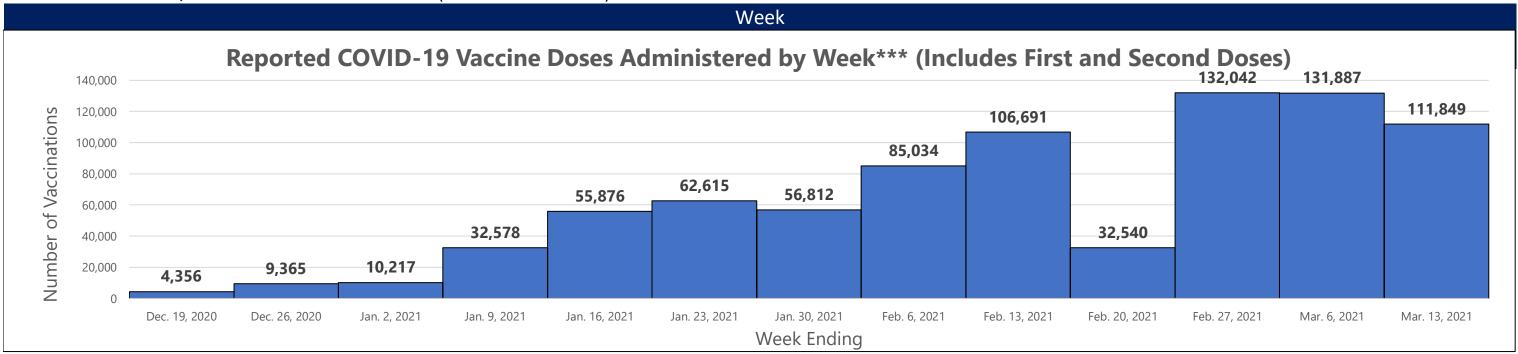

\*\*Those with unknown ages are excluded

\*\*\*Two doses of Pfizer/Moderna or one dose of Janssen (Johnson and Johnson) vaccine

\*\*\*Those with unknown week of vaccine administration are excluded