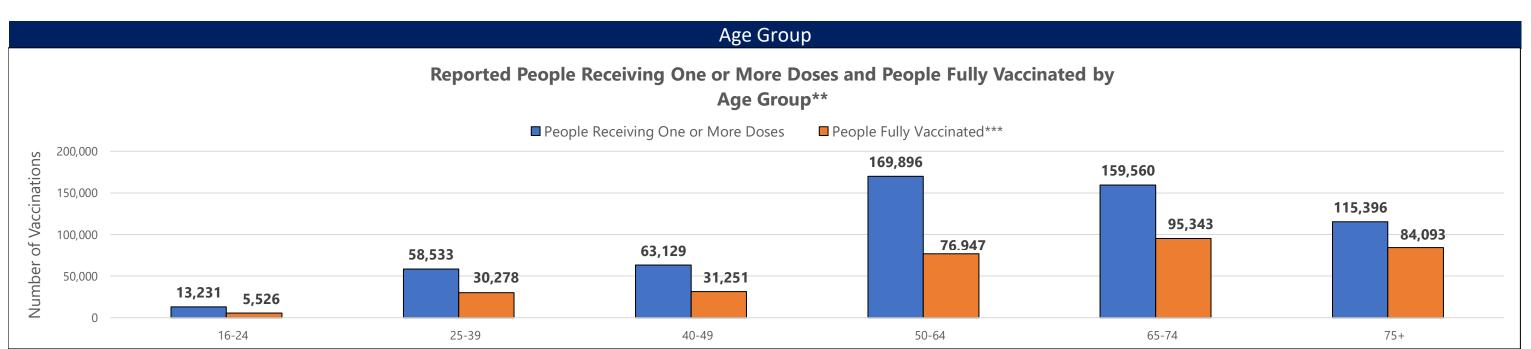

<sup>\*\*</sup>Those with unknown ages are excluded

<sup>\*\*\*</sup>Two doses of Pfizer/Moderna or one dose of Janssen (Johnson and Johnson) vaccine

<sup>\*\*\*</sup>Those with unknown week of vaccine administration are excluded