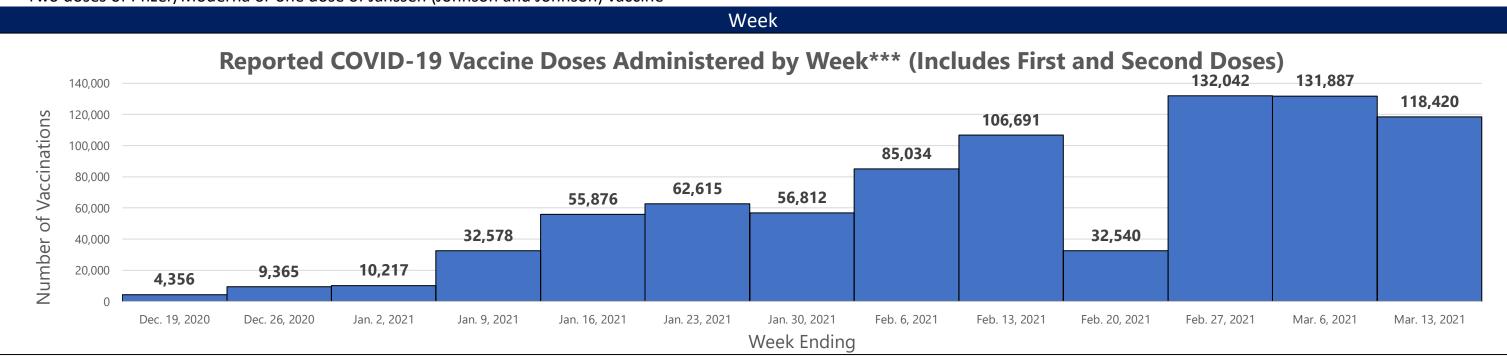

<sup>\*\*</sup>Those with unknown ages are excluded

<sup>\*\*\*</sup>Two doses of Pfizer/Moderna or one dose of Janssen (Johnson and Johnson) vaccine

<sup>\*\*\*</sup>Those with unknown week of vaccine administration are excluded