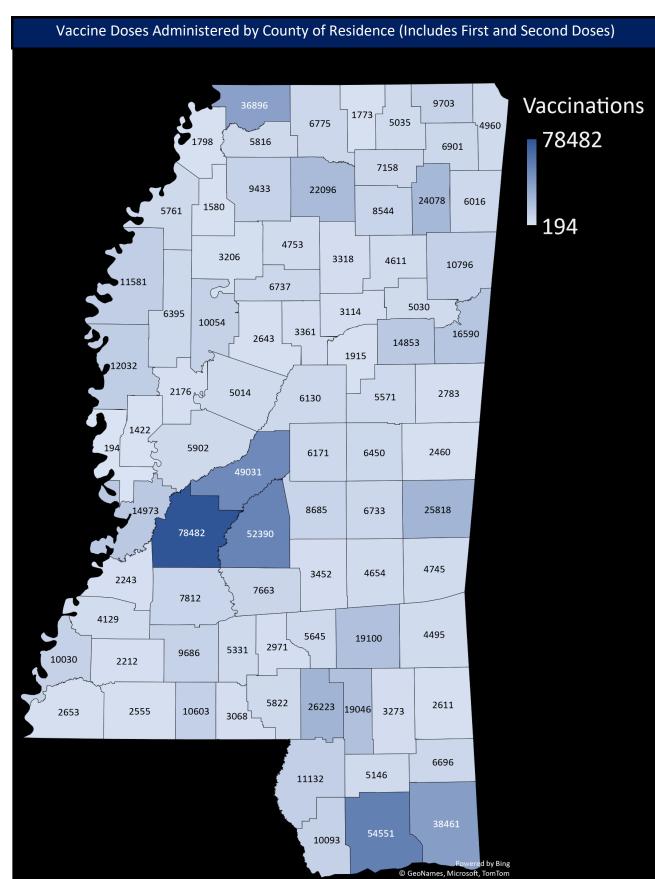

## Mississippi State Department of Health COVID-19 Vaccination Reporting

Updated as of 8a.m. March 14, 2021

Vaccine providers administering COVID-19 vaccine are required to report the doses administered to the Mississippi Immunization Information Exchange (MIIX), the statewide immunization registry, within 24 hours after administration