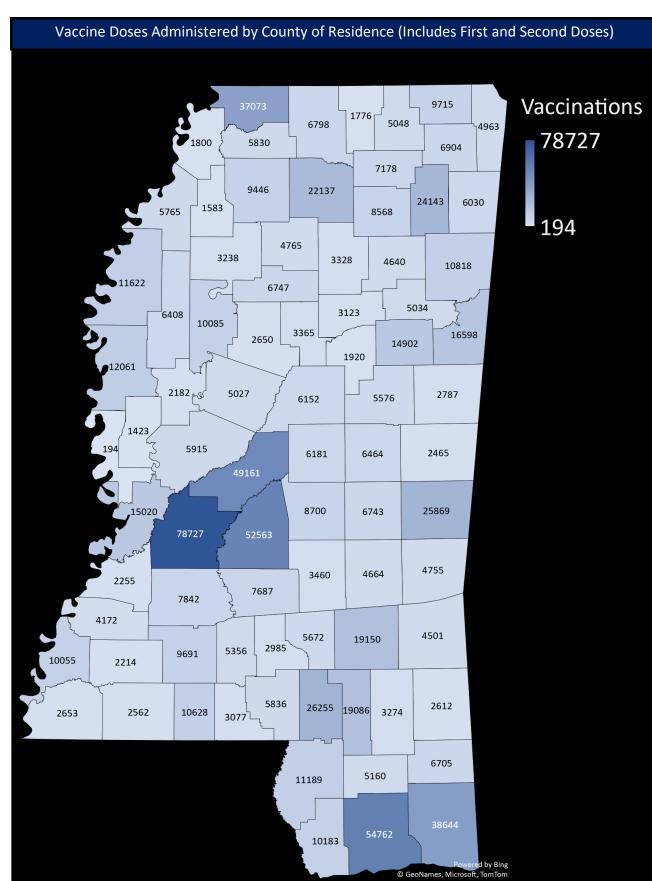

## Mississippi State Department of Health COVID-19 Vaccination Reporting

Updated as of 8a.m. March 15, 2021

Vaccine providers administering COVID-19 vaccine are required to report the doses administered to the Mississippi Immunization Information Exchange (MIIX), the statewide immunization registry, within 24 hours after administration



| Total Reported Vaccinations by Mississippi Providers |         |  |  |
|------------------------------------------------------|---------|--|--|
| Total Doses Administered                             | 888,462 |  |  |
| People Receiving One or More Doses                   | 582,217 |  |  |
| People Fully Vaccinated*                             | 323,819 |  |  |

\*Two doses of Pfizer/Moderna or one dose of Janssen (Johnson and Johnson) vaccine

| Vaccine Doses Distributed                      |           |  |  |
|------------------------------------------------|-----------|--|--|
| Fed. Pharmacy Partnership LTCF (CVS/Walgreens) | 88,725    |  |  |
| Mississippi Enrolled Providers*                | 1,098,400 |  |  |
| Total                                          | 1,214,825 |  |  |

\*