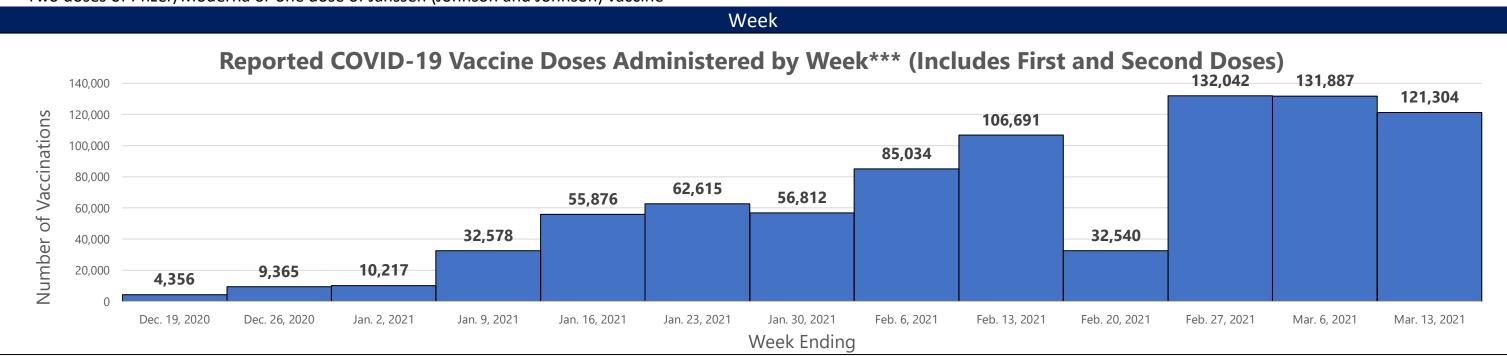

<sup>\*\*</sup>Those with unknown ages are excluded

<sup>\*\*\*</sup>Two doses of Pfizer/Moderna or one dose of Janssen (Johnson and Johnson) vaccine

<sup>\*\*\*</sup>Those with unknown week of vaccine administration are excluded