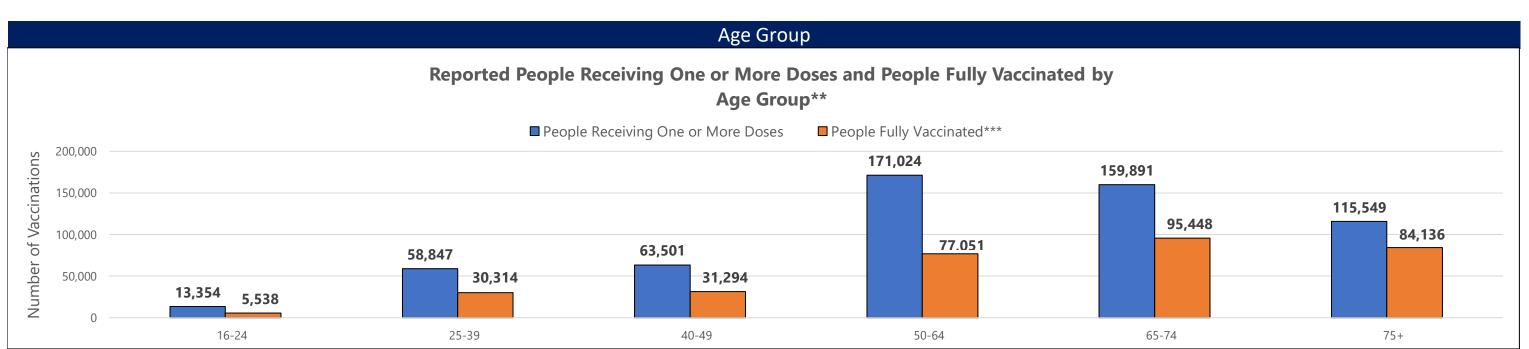

<sup>\*\*</sup>Those with unknown ages are excluded

<sup>\*\*\*</sup>Two doses of Pfizer/Moderna or one dose of Janssen (Johnson and Johnson) vaccine

<sup>\*\*\*</sup>Those with unknown week of vaccine administration are excluded