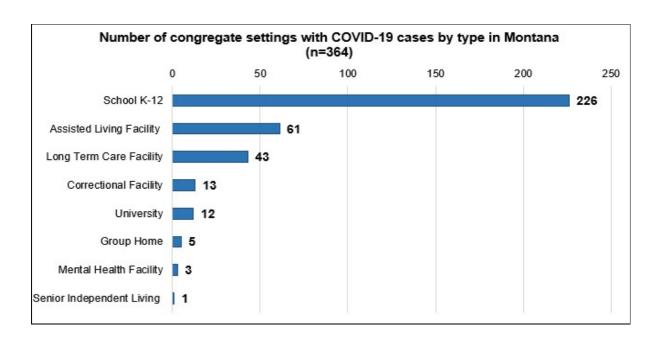

#### Sheila Hogan, Director

**Children/Families** 

**Disabilities** 

**Seniors** 

Health

Home » Public Health & Safety » Communicable Disease Epidemiology » Diseases A to Z » Coronavirus » Demographics

#### Coronavirus Disease 2019 (COVID-19)



#### Archive of Montana COVID-19 Epi Profiles



### **Demographic Information for Confirmed Cases**

Data for the following tables are updated daily

| COVID-19 Cases in Montana |        |
|---------------------------|--------|
| Total Number of Cases     | 29,346 |
| - Number of Deaths        | 305    |

<sup>\*</sup> Tables and charts are updated by 10 am every morning.



| County of<br>Residence | Number of Cases | Number of<br>Deaths | Community<br>Transmission* |
|------------------------|-----------------|---------------------|----------------------------|
| Beaverhead             | 269             | 1                   | Yes                        |
| Big Horn               | 1,358           | 36                  | Yes                        |
| Blaine                 | 300             | 3                   |                            |
| Broadwater             | 77              |                     |                            |
| Carbon                 | 235             |                     |                            |
| Carter                 | 56              |                     |                            |
| Cascade                | 1,8