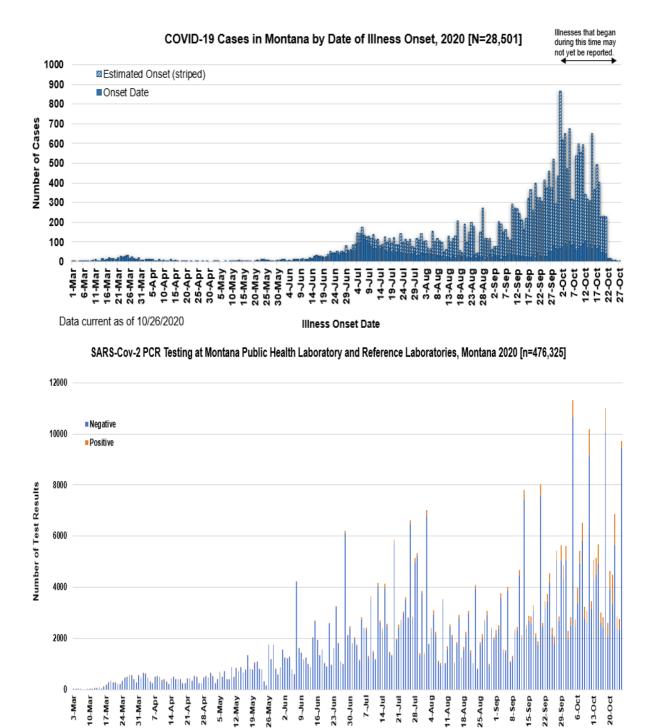

| 1                   |                                |
| Valley              | 341                | 4                   |                                |
| Wheatland           | 66                 | 2                   |                                |
| Wibaux              | 41                 |                     |                                |
| Yellowstone         | 6,215              | 85                  | Yes                            |
| Total               | 29,346             | 305                 | o are unable to be linked with |

<sup>\*</sup> Community transmission - a community has identified cases who are unable to be linked with other known cases or travel. This status has been determined after consultation between state and local health departments.



View your county's test positivity rate at the <u>Center for Medicare</u> and <u>Medicaid Services' (CMS) webpage.</u>

Test Result Date

| <b>Hospitalization Status</b> | Number of Cases (percent of total) |
|-------------------------------|------------------------------------|
| Ever hospitalized             | 1,245 (4%)                         |
| Not Hospitalized              | 28,101 (96%)                       |
| Total                         | 29,346                             |

| Age   | Number of Cases    |
|-------|--------------------|
| Group | (percent of total) |

| Age<br>Group   | Number of Cases<br>(percent of total) |
|----------------|---------------------------------------|
| 0-9<br>years   | 1,269 (4%)                            |
| 10-19<br>years | 3,360 (11%)