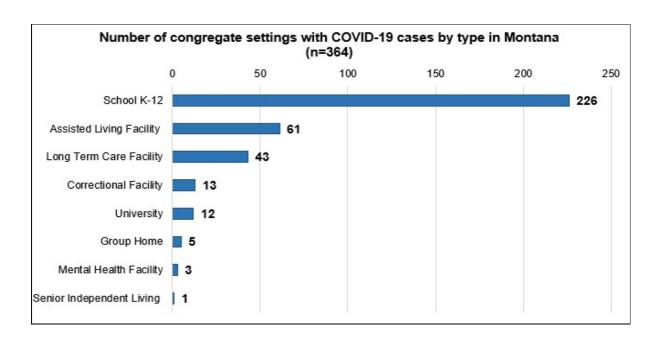

#### Sheila Hogan, Director

**Children/Families** 

**Disabilities** 

**Seniors** 

Health

Home » Public Health & Safety » Communicable Disease Epidemiology » Diseases A to Z » Coronavirus » Demographics

#### Coronavirus Disease 2019 (COVID-19)



#### Archive of Montana COVID-19 Epi Profiles



### **Demographic Information for Confirmed Cases**

Data for the following tables are updated daily

| COVID-19 Cases in Montana |        |
|---------------------------|--------|
| Total Number of Cases     | 29,966 |
| - Number of Deaths        | 325    |

<sup>\*</sup> Tables and charts are updated by 10 am every morning.



| County of<br>Residence | Number of Cases | Number of<br>Deaths | Community<br>Transmission* |
|------------------------|-----------------|---------------------|----------------------------|
| Beaverhead             | 275             | 1                   | Yes                        |
| Big Horn               | 1,362           | 36                  | Yes                        |
| Blaine                 | 308             | 7                   |                            |
| Broadwater             | 77              |                     |                            |
| Carbon                 | 241             |                     |                            |
| Carter                 | 66              |                     |                            |
| Cascade                | 1,9