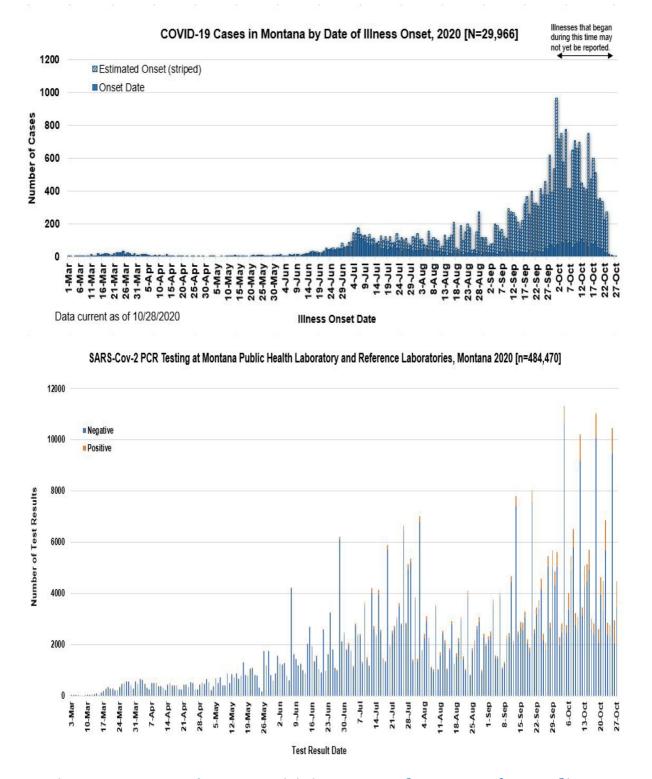

### **Demographic Information for Confirmed Cases**

Data for the following tables are updated daily

| COVID-19 Cases in Montana |        |
|---------------------------|--------|
| Total Number of Cases     | 29,966 |
| - Number of Deaths        | 325    |