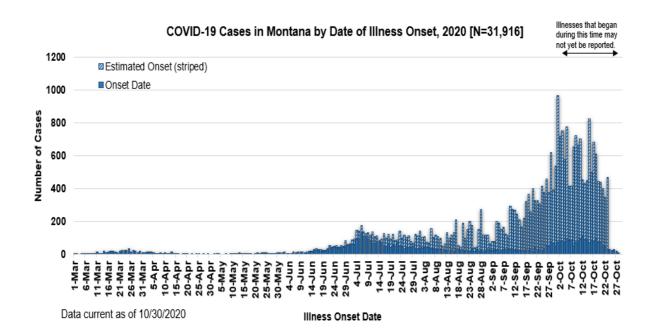

# **Demographic Information for Confirmed Cases**

Data for the following tables are updated daily

| COVID-19 Cases in Montana |        |
|---------------------------|--------|
| Total Number of Cases     | 31,916 |
| - Number of Deaths        | 364    |