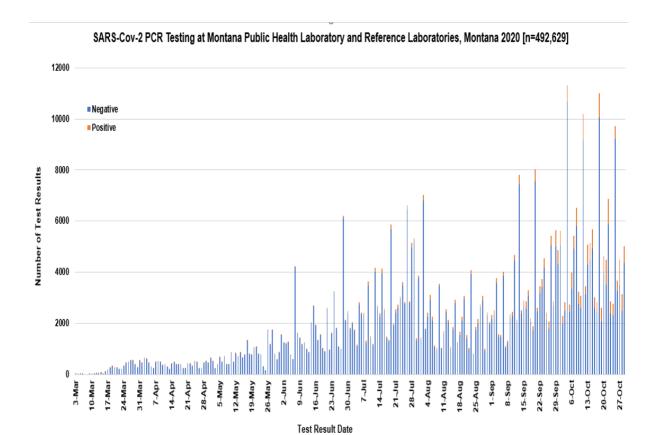

# View your county's test positivity rate at the <u>Center for Medicare</u> and <u>Medicaid Services' (CMS) webpage.</u>

| <b>Hospitalization Status</b> | Number of Cases (percent of total) |
|-------------------------------|------------------------------------|
| Ever hospitalized             | 1,327 (4%)                         |
| Not Hospitalized              | 30,589 (96%)                       |
| Total                         | 31,916                             |