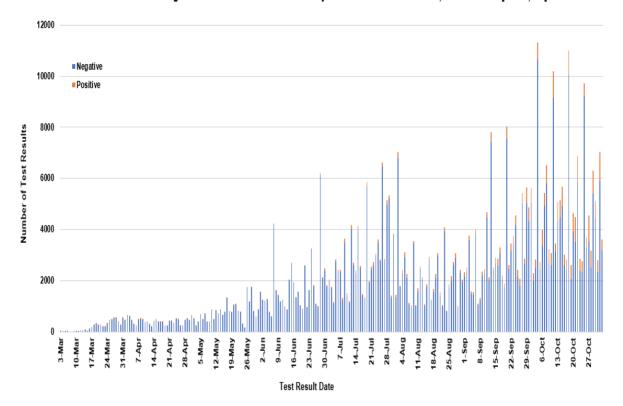

# **Demographic Information for Confirmed Cases**

Data for the following tables are updated daily

| COVID-19 Cases in Montana |        |
|---------------------------|--------|
| Total Number of Cases     | 35,159 |
| - Number of Deaths        | 399    |