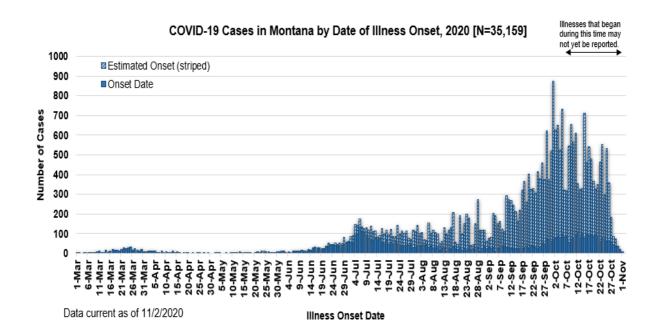

# **Demographic Information for Confirmed Cases**

Data for the following tables are updated daily

| COVID-19 Cases in Montana |        |
|---------------------------|--------|
| Total Number of Cases     | 35,159 |
| - Number of Deaths        | 399    |