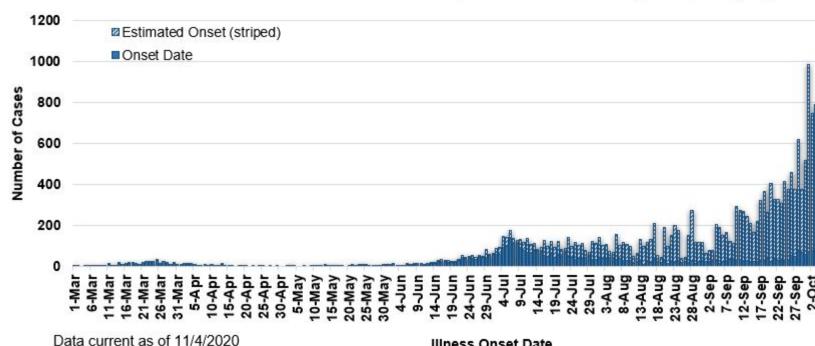

## COVID-19 Cases in Montana by Date of Illness Onset, 2020 [N=35,955]

**Illness Onset Date** 