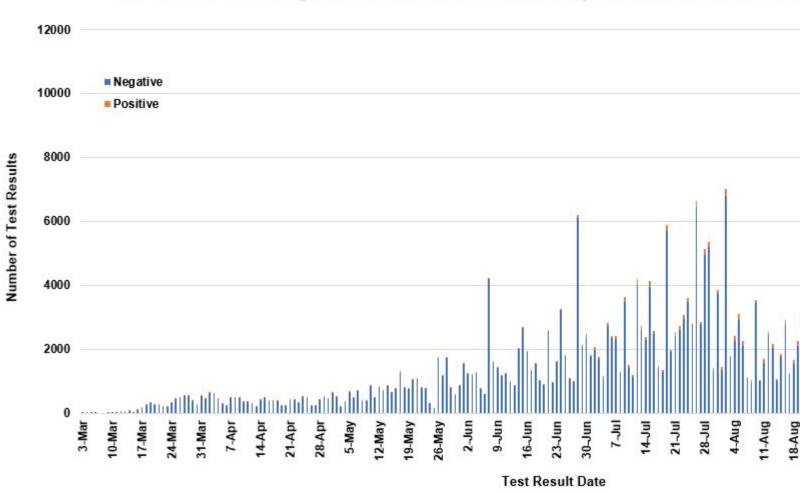

## SARS-Cov-2 PCR Testing at Montana Public Health Laboratory and Reference Laboratories

View your county's test positivity rate at the Center for Medicare and Medicaid Services' (CMS) webpage.

| Hospitalization Status<br>Ever hospitalized<br>Not Hospitalized<br>Total                                                             | Number of Cases (percent of total)<br>1,402 (4%)<br>34,553 (96%)<br>35,955                                                                                    |
|--------------------------------------------------------------------------------------------------------------------------------------|---------------------------------------------------------------------------------------------------------------------------------------------------------------|
| Age Group 0-9 years 10-19 years 20-29 years 30-39 years 40-49 years 50-59 years 60-69 years 70-79 years 80-89 years 90-99 years 100+ | Number of Cases (percent of total) 1,491 (4%) 4,096 (11%) 7,262 (20%) 5,864 (16%) 4,820 (13%) 4,680 (13%) 3,918 (11%) 2,324 (6%) 1,107 (3%) 366 (1%) 27 (<1%) |
| Total                                                                                                                                | 35,955                                                                                                                                                        |