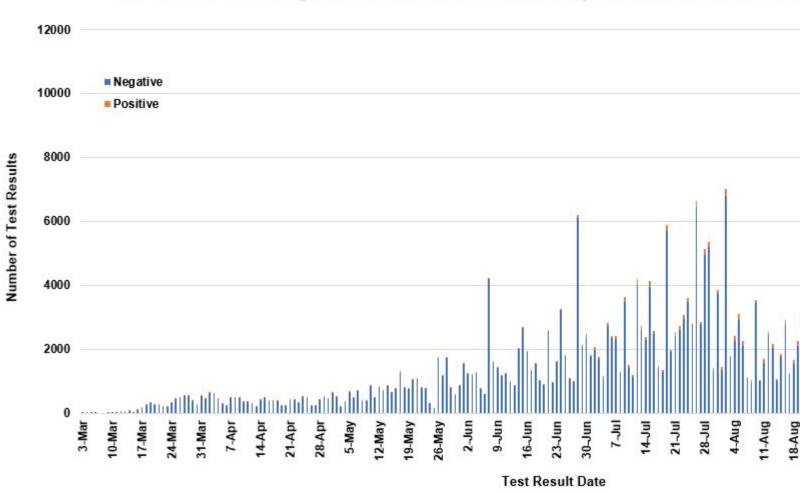

## SARS-Cov-2 PCR Testing at Montana Public Health Laboratory and Reference Laboratories

View your county's test positivity rate at the Center for Medicare and Medicaid Services' (CMS) webpage.

| Hospitalization Status<br>Ever hospitalized<br>Not Hospitalized<br>Total                                                                   | Number of Cases (percent of total) 1,421 (4%) 35,547 (96%) 36,968                                                                                                    |
|--------------------------------------------------------------------------------------------------------------------------------------------|----------------------------------------------------------------------------------------------------------------------------------------------------------------------|
| Age Group 0-9 years 10-19 years 20-29 years 30-39 years 40-49 years 50-59 years 60-69 years 70-79 years 80-89 years 90-99 years 100+ Total | Number of Cases (percent of total) 1,534 (4%) 4,224 (11%) 7,468 (20%) 6,018 (16%) 4,944 (13%) 4,837 (13%) 4,039 (11%) 2,378 (6%) 1,127 (3%) 374 (1%) 25 (<1%) 36,968 |