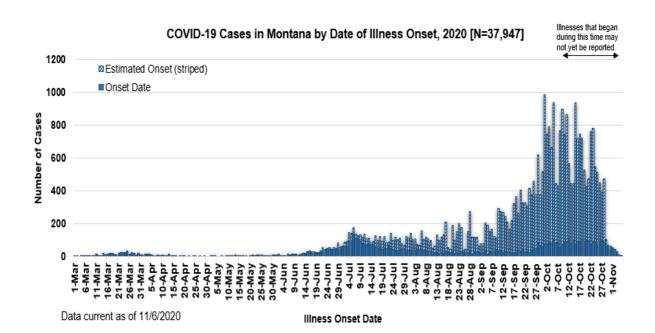

# **Demographic Information for Confirmed Cases**

Data for the following tables are updated daily

| COVID-19 Cases in Montana |        |
|---------------------------|--------|
| Total Number of Cases     | 37,947 |
| - Number of Deaths        | 419    |