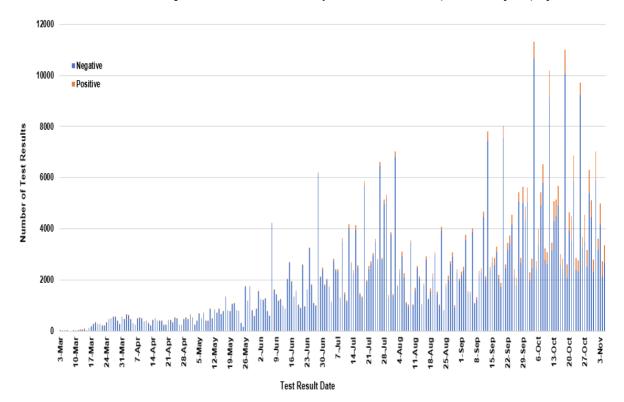

# **Demographic Information for Confirmed Cases**

Data for the following tables are updated daily

| COVID-19 Cases in Montana |        |
|---------------------------|--------|
| Total Number of Cases     | 37,947 |
| - Number of Deaths        | 419    |