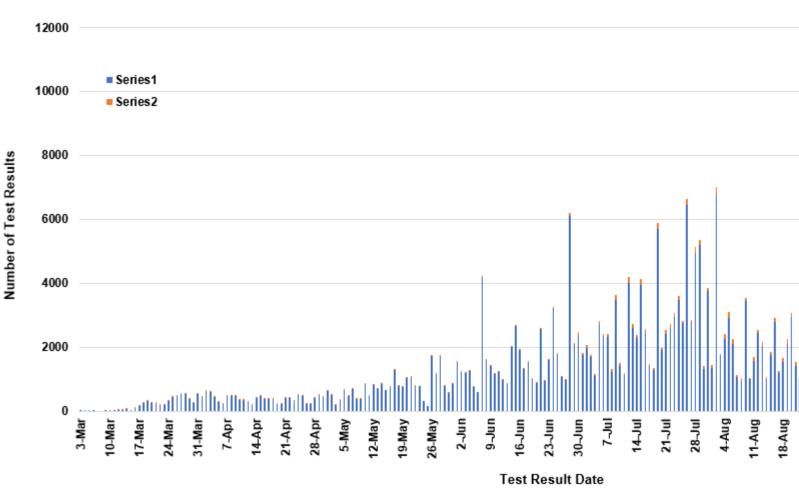

## SARS-Cov-2 PCR Testing at Montana Public Health Laboratory and Reference Laboratories

View your county's test positivity rate at the Center for Medicare and Medicaid Services' (CMS) webpage.

| Hospitalization Status                                                                                                                     | Number of Cases (percent of total)                                                                                                                                   |
|--------------------------------------------------------------------------------------------------------------------------------------------|----------------------------------------------------------------------------------------------------------------------------------------------------------------------|
| Ever hospitalized                                                                                                                          | 1,447 (4%)                                                                                                                                                           |
| Not Hospitalized                                                                                                                           | 37,483 (96%)                                                                                                                                                         |
| Total                                                                                                                                      | 38,948                                                                                                                                                               |
| Age Group 0-9 years 10-19 years 20-29 years 30-39 years 40-49 years 50-59 years 60-69 years 70-79 years 80-89 years 90-99 years 100+ Total | Number of Cases (percent of total) 1,623 (4%) 4,463 (11%) 7,848 (20%) 6,318 (16%) 5,217 (13%) 5,093 (13%) 4,272 (11%) 2,503 (6%) 1,196 (3%) 390 (1%) 24 (<1%) 38,948 |