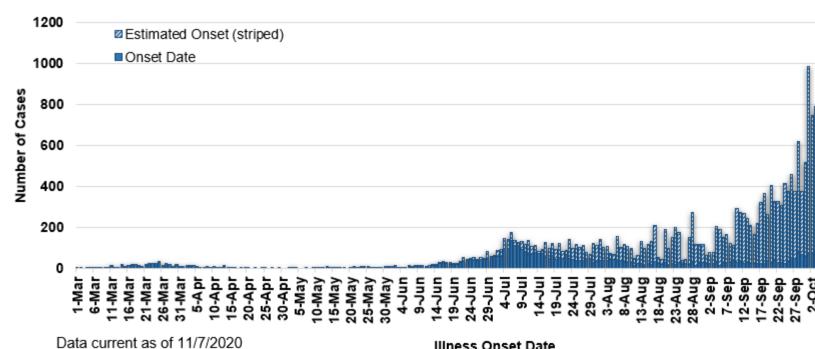

## COVID-19 Cases in Montana by Date of Illness Onset, 2020 [N=38,948]

Illness Onset Date