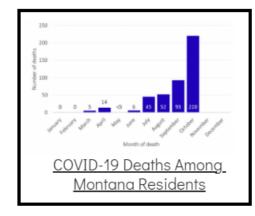

COVID-19 Cases in Montana Total Number of Cases - Number of Deaths

93,246 1,227

\* Tables and charts are updated by 11 am every morning.

View your county's test positivity rate at the **Center for Medicare and Medicaid Services' (CMS) webpage**.