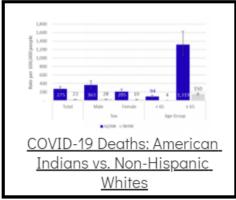

COVID-19 Cases in Montana Total Number of Cases - Number of Deaths

93,246 1,227

\* Tables and charts are updated by 11 am every morning.

View your county's test positivity rate at the **Center for Medicare and Medicaid Services' (CMS) webpage**.