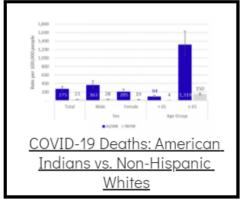

## Coronavirus Disease 2019 (COVID-19)

Each detailed report below addresses COVID activity in a specific setting.









## Additional Reports on COVID-19 Mortality:





Archive of Montana COVID-19 Epi Profiles



| COVID-19 Cases in Montana                            |       |
|------------------------------------------------------|-------|
| Total Number of Cases                                | 93246 |
| Confirmed Cases                                      | 91133 |
| Probable Cases                                       | 2113  |
| Number of Deaths                                     | 1227  |
| <u>Demographic Tables fo</u><br>Montana COVID-19 Cas |       |
| Mornana COVID-19 Cas                                 |       |

COVID-19 Cases in Montana Total Number of Cases - Number of Deaths

93,246 1,227

\* Tables and charts are updated by 11 am every morning.



View your county's test positivity rate at the **Center for Medicare and Medicaid Services'