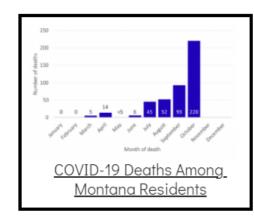

## Coronavirus Disease 2019 (COVID-19)

Each detailed report below addresses COVID activity in a specific setting.









## Additional Reports on COVID-19 Mortality:





Archive of Montana COVID-19 Epi Profiles



| COVID-19 Cases in Montana                            |       |
|------------------------------------------------------|-------|
| Total Number of Cases                                | 93246 |
| Confirmed Cases                                      | 91133 |
| Probable Cases                                       | 2113  |
| Number of Deaths                                     | 1227  |
| <u>Demographic Tables fo</u><br>Montana COVID-19 Cas |       |
| Mornana COVID-19 Cas                                 |       |

COVID-19 Cases in Montana Total Number of Cases - Number of Deaths

93,246 1,227

\* Tables and charts are updated by 11 am every morning.



View your county's test positivity rate at the **Center for Medicare and Medicaid Service