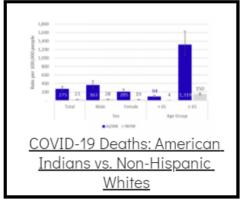

## Coronavirus Disease 2019 (COVID-19)

Each detailed report below addresses COVID activity in a specific setting.









## Additional Reports on COVID-19 Mortality:





Archive of Montana COVID-19 Epi Profiles



| COVID-19 Cases in Montana |       |
|---------------------------|-------|
| Total Number of Cases     | 93246 |
| Confirmed Cases           | 91133 |
| Probable Cases            | 2113  |
| Number of Deaths          | 1227  |
| <u>Demographic Tables</u> | for   |
| Montana COVID-19 Co       |       |

COVID-19 Cases in Montana Total Number of Cases - Number of Deaths

93,762 1,232

\* Tables and charts are updated by 11 am every morning.



View your county's test positivity rate at the **Center for Medicare and Medicaid Services' (CMS) webpage**.