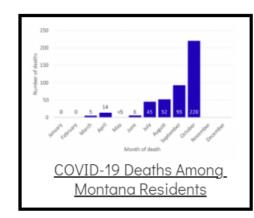

## Coronavirus Disease 2019 (COVID-19)

Each detailed report below addresses COVID activity in a specific setting.









## Additional Reports on COVID-19 Mortality:





Archive of Montana COVID-19 Epi Profiles



| COVID-19 Cases in Montana |       |
|---------------------------|-------|
| Total Number of Cases     | 93246 |
| Confirmed Cases           | 91133 |
| Probable Cases            | 2113  |
| Number of Deaths          | 1227  |
| <u>Demographic Tables</u> | for   |
| Montana COVID-19 Co       |       |

COVID-19 Cases in Montana Total Number of Cases - Number of Deaths

93,762 1,232

\* Tables and charts are updated by 11 am every morning.



View your county's test positivity rate at the **Center for Medicare and Medicaid Services' (CMS) webpage**.