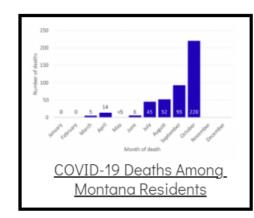

## Additional Reports on COVID-19 Mortality:

Archive of Montana COVID-19 Epi Profiles

| COVID-19 Cases in Montana                                 |       |
|-----------------------------------------------------------|-------|
| Total Number of Cases                                     | 93246 |
| Confirmed Cases                                           | 91133 |
| Probable Cases                                            | 2113  |
| Number of Deaths                                          | 1227  |
| <u>Demographic Tables f</u><br><u>Montana COVID-19 Ca</u> |       |
|                                                           |       |

COVID-19 Cases in Montana Total Number of Cases - Number of Deaths

93,949 1,233

\* Tables and charts are updated by 11 am every morning.

View your county's test positivity rate at the **Center for Medicare and Medicaid Services' (CMS) webpage**.