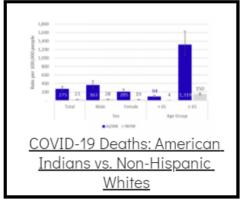

## Additional Reports on COVID-19 Mortality:

Archive of Montana COVID-19 Epi Profiles

| COVID-19 Cases in Montana                                 |       |
|-----------------------------------------------------------|-------|
| Total Number of Cases                                     | 93246 |
| Confirmed Cases                                           | 91133 |
| Probable Cases                                            | 2113  |
| Number of Deaths                                          | 1227  |
| <u>Demographic Tables f</u><br><u>Montana COVID-19 Ca</u> |       |
|                                                           |       |

COVID-19 Cases in Montana Total Number of Cases - Number of Deaths

93,949 1,233

\* Tables and charts are updated by 11 am every morning.

View your county's test positivity rate at the **Center for Medicare and Medicaid Services' (CMS) webpage**.