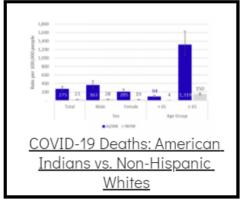

## Additional Reports on COVID-19 Mortality:

Archive of Montana COVID-19 Epi Profiles

| COVID-19 Cases in Montana                                 |       |
|-----------------------------------------------------------|-------|
| Total Number of Cases                                     | 93246 |
| Confirmed Cases                                           | 91133 |
| Probable Cases                                            | 2113  |
| Number of Deaths                                          | 1227  |
| <u>Demographic Tables f</u><br><u>Montana COVID-19 Ca</u> |       |
|                                                           |       |