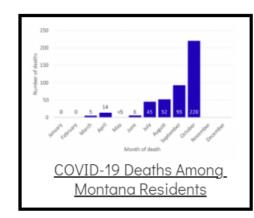

## Additional Reports on COVID-19 Mortality:

Archive of Montana COVID-19 Epi Profiles

| COVID-19 Cases in Montana                                 |       |
|-----------------------------------------------------------|-------|
| Total Number of Cases                                     | 93246 |
| Confirmed Cases                                           | 91133 |
| Probable Cases                                            | 2113  |
| Number of Deaths                                          | 1227  |
| <u>Demographic Tables f</u><br><u>Montana COVID-19 Ca</u> |       |
|                                                           |       |