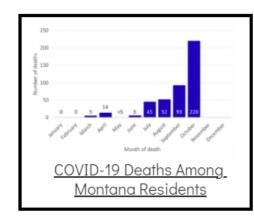

## Coronavirus Disease 2019 (COVID-19)

Each detailed report below addresses COVID activity in a specific setting.









## Additional Reports on COVID-19 Mortality:





Archive of Montana COVID-19 Epi Profiles



| COVID-19 Cases in Montana                            |       |
|------------------------------------------------------|-------|
| Total Number of Cases                                | 93246 |
| Confirmed Cases                                      | 91133 |
| Probable Cases                                       | 2113  |
| Number of Deaths                                     | 1227  |
| <u>Demographic Tables fo</u><br>Montana COVID-19 Cas |       |
| Mornana COVID-19 Cas                                 |       |

COVID-19 Cases in Montana Total Number of Cases - Number of Deaths

94,384 1,249

\* Tables and charts are updated by 11 am every morning.



View your county's test positivity rate at the **Center for Medicare and Medicaid Service