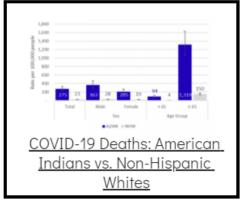

## Coronavirus Disease 2019 (COVID-19)

Each detailed report below addresses COVID activity in a specific setting.









## Additional Reports on COVID-19 Mortality:





Archive of Montana COVID-19 Epi Profiles



| COVID-19 Cases in Montana                            |       |
|------------------------------------------------------|-------|
| Total Number of Cases                                | 93246 |
| Confirmed Cases                                      | 91133 |
| Probable Cases                                       | 2113  |
| Number of Deaths                                     | 1227  |
| <u>Demographic Tables fo</u><br>Montana COVID-19 Cas |       |
| Mornana COVID-19 Cas                                 |       |

COVID-19 Cases in Montana Total Number of Cases - Number of Deaths

94,384 1,249

\* Tables and charts are updated by 11 am every morning.



View your county's test positivity rate at the **Center for Medicare and Medicaid Services'