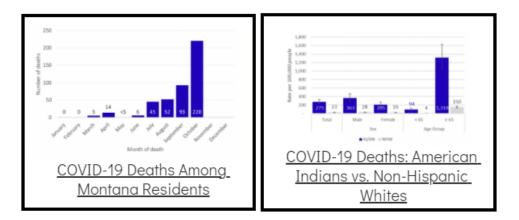

## Additional Reports on COVID-19 Mortality:

Archive of Montana COVID-19 Epi Profiles

| COVID-19 Cases in Montana                   |       |
|---------------------------------------------|-------|
| Total Number of Cases                       | 93246 |
| Confirmed Cases                             | 91133 |
| Probable Cases                              | 2113  |
| Number of Deaths                            | 1227  |
| Demographic Tables f<br>Montana COVID-19 Ca |       |
| Updated daily                               |       |