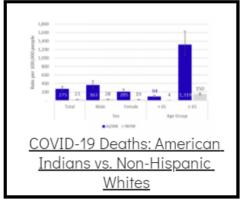

## Additional Reports on COVID-19 Mortality:

Archive of Montana COVID-19 Epi Profiles

| COVID-19 Cases in Montana   |       |
|-----------------------------|-------|
| Total Number of Cases       | 93246 |
| Confirmed Cases             | 91133 |
| Probable Cases              | 2113  |
| Number of Deaths            | 1227  |
| <u>Demographic Tables t</u> | for   |
| Montana COVID-19 Ca         |       |