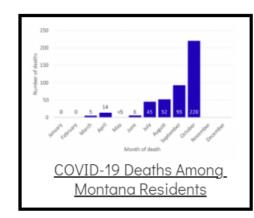

## Additional Reports on COVID-19 Mortality:

Archive of Montana COVID-19 Epi Profiles

| COVID-19 Cases in Montana   |       |
|-----------------------------|-------|
| Total Number of Cases       | 93246 |
| Confirmed Cases             | 91133 |
| Probable Cases              | 2113  |
| Number of Deaths            | 1227  |
| <u>Demographic Tables t</u> | for   |
| Montana COVID-19 Ca         |       |