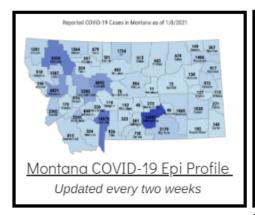

## Additional Reports on COVID-19 Mortality:

Archive of Montana COVID-19 Epi Profiles

| COVID-19 Cases in Montana   |       |
|-----------------------------|-------|
| Total Number of Cases       | 93246 |
| Confirmed Cases             | 91133 |
| Probable Cases              | 2113  |
| Number of Deaths            | 1227  |
| <u>Demographic Tables t</u> | for   |
| Montana COVID-19 Ca         |       |

COVID-19 Cases in Montana Total Number of Cases - Number of Deaths

95,458 1,307

\* Tables and charts are updated by 11 am every morning.

View your county's test positivity rate at the **Center for Medicare and Medicaid Services' (CMS) webpage**.