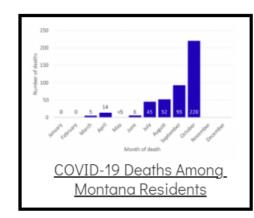

## Coronavirus Disease 2019 (COVID-19)

Each detailed report below addresses COVID activity in a specific setting.









## Additional Reports on COVID-19 Mortality:





Archive of Montana COVID-19 Epi Profiles



| COVID-19 Cases in Montana |       |
|---------------------------|-------|
| Total Number of Cases     | 93246 |
| Confirmed Cases           | 91133 |
| Probable Cases            | 2113  |
| Number of Deaths          | 1227  |
| <u>Demographic Tables</u> | for   |
| Montana COVID-19 Co       |       |

COVID-19 Cases in Montana Total Number of Cases - Number of Deaths

95,717 1,312

\* Tables and charts are updated by 11 am every morning.



View your county's test positivity rate at the **Center for Medicare and Medicaid Services' (CMS) webpage**.