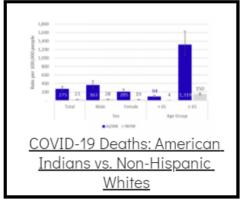

## Coronavirus Disease 2019 (COVID-19)

Each detailed report below addresses COVID activity in a specific setting.









## Additional Reports on COVID-19 Mortality:





Archive of Montana COVID-19 Epi Profiles



| COVID-19 Cases in Montana |       |
|---------------------------|-------|
| Total Number of Cases     | 93246 |
| Confirmed Cases           | 91133 |
| Probable Cases            | 2113  |
| Number of Deaths          | 1227  |
| <u>Demographic Tables</u> | for   |
| Montana COVID-19 Co       |       |

COVID-19 Cases in Montana Total Number of Cases - Number of Deaths

95,717 1,312

\* Tables and charts are updated by 11 am every morning.



View your county's test positivity rate at the **Center for Medicare and Medicaid Services' (CMS) webpage**.