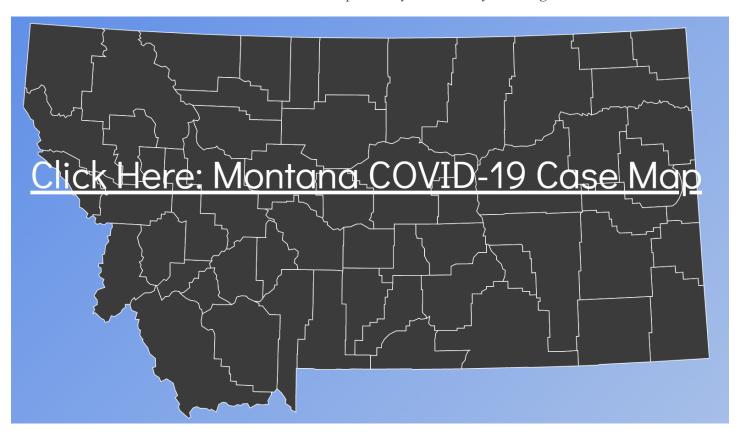

## Additional Reports on COVID-19 Mortality:

Archive of Montana COVID-19 Epi Profiles

| COVID-19 Cases in Montana                                 |       |
|-----------------------------------------------------------|-------|
| Total Number of Cases                                     | 93246 |
| Confirmed Cases                                           | 91133 |
| Probable Cases                                            | 2113  |
| Number of Deaths                                          | 1227  |
| <u>Demographic Tables f</u><br><u>Montana COVID-19 Ca</u> |       |
|                                                           |       |