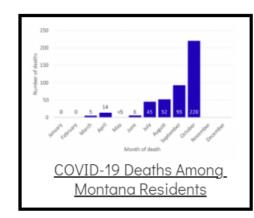

COVID-19 Cases in Montana Total Number of Cases - Number of Deaths

96,288 1,315

\* Tables and charts are updated by 11 am every morning.

View your county's test positivity rate at the **Center for Medicare and Medicaid Services' (CMS) webpage**.