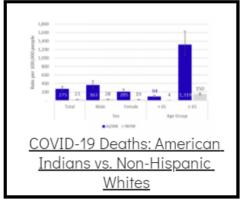

COVID-19 Cases in Montana Total Number of Cases - Number of Deaths

96,288 1,315

\* Tables and charts are updated by 11 am every morning.

View your county's test positivity rate at the **Center for Medicare and Medicaid Services' (CMS) webpage**.