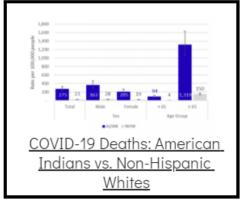

## Coronavirus Disease 2019 (COVID-19)

Each detailed report below addresses COVID activity in a specific setting.









## Additional Reports on COVID-19 Mortality:





Archive of Montana COVID-19 Epi Profiles



| COVID-19 Cases in Montana                            |       |
|------------------------------------------------------|-------|
| Total Number of Cases                                | 93246 |
| Confirmed Cases                                      | 91133 |
| Probable Cases                                       | 2113  |
| Number of Deaths                                     | 1227  |
| <u>Demographic Tables fo</u><br>Montana COVID-19 Cas |       |
| Mornana COVID-19 Cas                                 |       |

COVID-19 Cases in Montana Total Number of Cases - Number of Deaths

96,595 1,320

\* Tables and charts are updated by 11 am every morning.



View your county's test positivity rate at the **Center for Medicare and Medicaid Services'