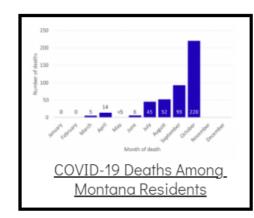

## Coronavirus Disease 2019 (COVID-19)

Each detailed report below addresses COVID activity in a specific setting.









## Additional Reports on COVID-19 Mortality:





Archive of Montana COVID-19 Epi Profiles



| COVID-19 Cases in Montana                            |       |
|------------------------------------------------------|-------|
| Total Number of Cases                                | 93246 |
| Confirmed Cases                                      | 91133 |
| Probable Cases                                       | 2113  |
| Number of Deaths                                     | 1227  |
| <u>Demographic Tables fo</u><br>Montana COVID-19 Cas |       |
| Mornana COVID-19 Cas                                 |       |

COVID-19 Cases in Montana Total Number of Cases - Number of Deaths

96,595 1,320

\* Tables and charts are updated by 11 am every morning.



View your county's test positivity rate at the **Center for Medicare and Medicaid Service