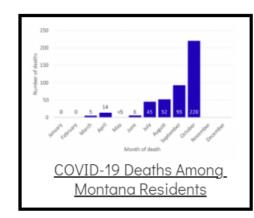

## Coronavirus Disease 2019 (COVID-19)

Each detailed report below addresses COVID activity in a specific setting.









## Additional Reports on COVID-19 Mortality:





Archive of Montana COVID-19 Epi Profiles



| COVID-19 Cases in Montana |       |
|---------------------------|-------|
| Total Number of Cases     | 93246 |
| Confirmed Cases           | 91133 |
| Probable Cases            | 2113  |
| Number of Deaths          | 1227  |
| <u>Demographic Tables</u> | for   |
| Montana COVID-19 Co       |       |

COVID-19 Cases in Montana Total Number of Cases - Number of Deaths

96,852 1,320

\* Tables and charts are updated by 11 am every morning.



View your county's test positivity rate at the **Center for Medicare and Medicaid Services' (CMS) webpage**.