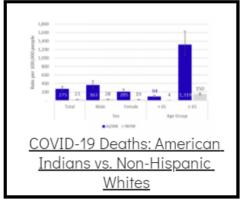

## Coronavirus Disease 2019 (COVID-19)

Each detailed report below addresses COVID activity in a specific setting.









## Additional Reports on COVID-19 Mortality:





Archive of Montana COVID-19 Epi Profiles



| COVID-19 Cases in Montana |       |
|---------------------------|-------|
| Total Number of Cases     | 93246 |
| Confirmed Cases           | 91133 |
| Probable Cases            | 2113  |
| Number of Deaths          | 1227  |
| <u>Demographic Tables</u> | for   |
| Montana COVID-19 Co       |       |

COVID-19 Cases in Montana Total Number of Cases - Number of Deaths

96,852 1,320

\* Tables and charts are updated by 11 am every morning.



View your county's test positivity rate at the **Center for Medicare and Medicaid Services' (CMS) webpage**.