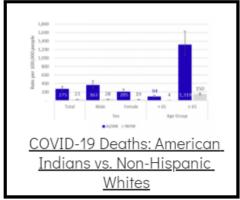

## Coronavirus Disease 2019 (COVID-19)

Each detailed report below addresses COVID activity in a specific setting.









## Additional Reports on COVID-19 Mortality:





Archive of Montana COVID-19 Epi Profiles



| COVID-19 Cases in Montana                               |       |
|---------------------------------------------------------|-------|
| Total Number of Cases                                   | 93246 |
| Confirmed Cases                                         | 91133 |
| Probable Cases                                          | 2113  |
| Number of Deaths                                        | 1227  |
| D                                                       | r     |
| <u>Demographic Tables</u><br><u>Montana COVID-19 Co</u> |       |

COVID-19 Cases in Montana Total Number of Cases - Number of Deaths

96,852 1,320

\* Tables and charts are updated by 11 am every morning.



View your county's test positivity rate at the **Center for Medicar