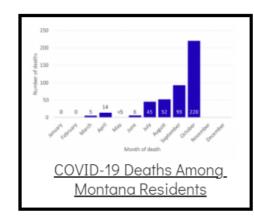

## Coronavirus Disease 2019 (COVID-19)

Each detailed report below addresses COVID activity in a specific setting.









## Additional Reports on COVID-19 Mortality:





Archive of Montana COVID-19 Epi Profiles



| COVID-19 Cases in Montana                               |       |
|---------------------------------------------------------|-------|
| Total Number of Cases                                   | 93246 |
| Confirmed Cases                                         | 91133 |
| Probable Cases                                          | 2113  |
| Number of Deaths                                        | 1227  |
| D                                                       | r     |
| <u>Demographic Tables</u><br><u>Montana COVID-19 Co</u> |       |

COVID-19 Cases in Montana Total Number of Cases - Number of Deaths

96,852 1,320

\* Tables and charts are updated by 11 am every morning.



View your county's test positivity rate at the **Center for Medic