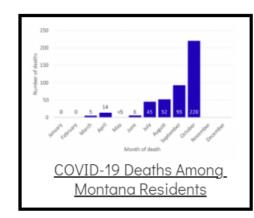

## Coronavirus Disease 2019 (COVID-19)

Each detailed report below addresses COVID activity in a specific setting.









## Additional Reports on COVID-19 Mortality:





Archive of Montana COVID-19 Epi Profiles



| COVID-19 Cases in Montana |       |
|---------------------------|-------|
| Total Number of Cases     | 93246 |
| Confirmed Cases           | 91133 |
| Probable Cases            | 2113  |
| Number of Deaths          | 1227  |
| <u>Demographic Tables</u> | for   |
| Montana COVID-19 Co       |       |

COVID-19 Cases in Montana Total Number of Cases - Number of Deaths

97,401 1,327

\* Tables and charts are updated by 11 am every morning.



View your county's test positivity rate at the **Center for Medicare and Medicaid Services' (CMS) webpage**.