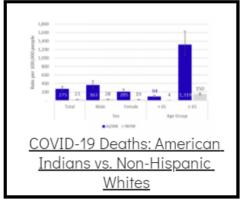

## Coronavirus Disease 2019 (COVID-19)

Each detailed report below addresses COVID activity in a specific setting.









## Additional Reports on COVID-19 Mortality:





Archive of Montana COVID-19 Epi Profiles



| COVID-19 Cases in Montana |       |
|---------------------------|-------|
| Total Number of Cases     | 93246 |
| Confirmed Cases           | 91133 |
| Probable Cases            | 2113  |
| Number of Deaths          | 1227  |
| <u>Demographic Tables</u> | for   |
| Montana COVID-19 Co       |       |

COVID-19 Cases in Montana Total Number of Cases - Number of Deaths

97,401 1,327

\* Tables and charts are updated by 11 am every morning.



View your county's test positivity rate at the **Center for Medicare and Medicaid Services' (CMS) webpage**.