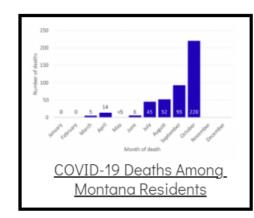

## Additional Reports on COVID-19 Mortality:

Archive of Montana COVID-19 Epi Profiles

| COVID-19 Cases in Montana |       |
|---------------------------|-------|
| Total Number of Cases     | 93246 |
| Confirmed Cases           | 91133 |
| Probable Cases            | 2113  |
| Number of Deaths          | 1227  |
| <u>Demographic Tables</u> | for   |
| Montana COVID-19 Co       |       |

COVID-19 Cases in Montana Total Number of Cases - Number of Deaths

97,539 1,328

\* Tables and charts are updated by 11 am every morning.

View your county's test positivity rate at the **Center for Medicare and Medicaid Services' (CMS) webpage**.