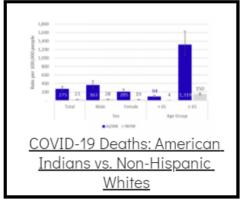

## Additional Reports on COVID-19 Mortality:

Archive of Montana COVID-19 Epi Profiles

| COVID-19 Cases in Montana |       |
|---------------------------|-------|
| Total Number of Cases     | 93246 |
| Confirmed Cases           | 91133 |
| Probable Cases            | 2113  |
| Number of Deaths          | 1227  |
| <u>Demographic Tables</u> | for   |
| Montana COVID-19 Co       |       |

COVID-19 Cases in Montana Total Number of Cases - Number of Deaths

97,539 1,328

\* Tables and charts are updated by 11 am every morning.

View your county's test positivity rate at the **Center for Medicare and Medicaid Services' (CMS) webpage**.