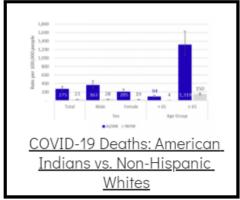

## Coronavirus Disease 2019 (COVID-19)

Each detailed report below addresses COVID activity in a specific setting.









## Additional Reports on COVID-19 Mortality:





Archive of Montana COVID-19 Epi Profiles



| COVID-19 Cases in Montana                               |       |
|---------------------------------------------------------|-------|
| Total Number of Cases                                   | 93246 |
| Confirmed Cases                                         | 91133 |
| Probable Cases                                          | 2113  |
| Number of Deaths                                        | 1227  |
| D                                                       | r     |
| <u>Demographic Tables</u><br><u>Montana COVID-19 Co</u> |       |

COVID-19 Cases in Montana Total Number of Cases - Number of Deaths

97,539 1,328

\* Tables and charts are updated by 11 am every morning.



View your county's test positivity rate at the **Center for Medicar