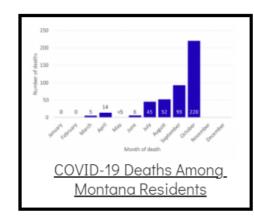

## Coronavirus Disease 2019 (COVID-19)

Each detailed report below addresses COVID activity in a specific setting.









## Additional Reports on COVID-19 Mortality:





Archive of Montana COVID-19 Epi Profiles



| COVID-19 Cases in Montana                               |       |
|---------------------------------------------------------|-------|
| Total Number of Cases                                   | 93246 |
| Confirmed Cases                                         | 91133 |
| Probable Cases                                          | 2113  |
| Number of Deaths                                        | 1227  |
| D                                                       | r     |
| <u>Demographic Tables</u><br><u>Montana COVID-19 Co</u> |       |

COVID-19 Cases in Montana Total Number of Cases - Number of Deaths

97,539 1,328

\* Tables and charts are updated by 11 am every morning.



View your county's test positivity rate at the **Center for Medic