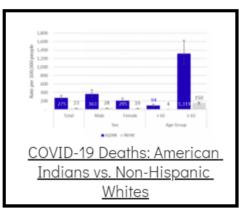

## Coronavirus Disease 2019 (COVID-19)

Each detailed report below addresses COVID activity in a specific setting.









## Additional Reports on COVID-19 Mortality:





Archive of Montana COVID-19 Epi Profiles



| COVID-19 Cases in Montana   |       |
|-----------------------------|-------|
| Total Number of Cases       | 93246 |
| Confirmed Cases             | 91133 |
| Probable Cases              | 2113  |
| Number of Deaths            | 1227  |
| <u>Demographic Tables t</u> | for   |
| Montana COVID-19 Ca         |       |

COVID-19 Cases in Montana Total Number of Cases - Number of Deaths

97,666 1,331

\* Tables and charts are updated by 11 am every morning.



View your county's test positivity rate at the **Center for Medicare and Medicaid Services' (CMS) webpage**.