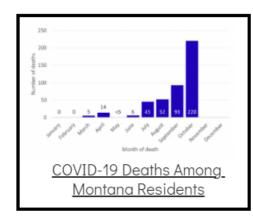

## Coronavirus Disease 2019 (COVID-19)

Each detailed report below addresses COVID activity in a specific setting.









## Additional Reports on COVID-19 Mortality:





Archive of Montana COVID-19 Epi Profiles



| COVID-19 Cases in Montana   |       |
|-----------------------------|-------|
| Total Number of Cases       | 93246 |
| Confirmed Cases             | 91133 |
| Probable Cases              | 2113  |
| Number of Deaths            | 1227  |
| <u>Demographic Tables t</u> | for   |
| Montana COVID-19 Ca         |       |

COVID-19 Cases in Montana Total Number of Cases - Number of Deaths

97,666 1,331

\* Tables and charts are updated by 11 am every morning.



View your county's test positivity rate at the **Center for Medicare and Medicaid Services' (CMS) webpage**.