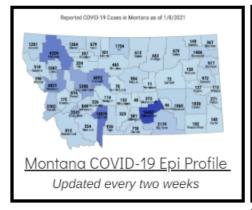

## Additional Reports on COVID-19 Mortality:

Archive of Montana COVID-19 Epi Profiles

| COVID-19 Cases in Montana   |       |
|-----------------------------|-------|
| Total Number of Cases       | 93246 |
| Confirmed Cases             | 91133 |
| Probable Cases              | 2113  |
| Number of Deaths            | 1227  |
| <u>Demographic Tables t</u> | for   |
| Montana COVID-19 Ca         |       |

COVID-19 Cases in Montana Total Number of Cases - Number of Deaths

97,666 1,331

\* Tables and charts are updated by 11 am every morning.

View your county's test positivity rate at the **Center for Medicare and Medicaid Services' (CMS) webpage**.