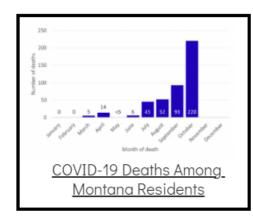

## Additional Reports on COVID-19 Mortality:

Archive of Montana COVID-19 Epi Profiles

| COVID-19 Cases in Montana                            |       |
|------------------------------------------------------|-------|
| Total Number of Cases                                | 93246 |
| Confirmed Cases                                      | 91133 |
| Probable Cases                                       | 2113  |
| Number of Deaths                                     | 1227  |
| <u>Demographic Tables fo</u><br>Montana COVID-19 Cas |       |
| Mornana COVID-19 Cas                                 |       |

COVID-19 Cases in Montana Total Number of Cases - Number of Deaths

97,900 1,334

\* Tables and charts are updated by 11 am every morning.

View your county's test positivity rate at the **Center for Medicare and Medicaid Services' (CMS) webpage**.