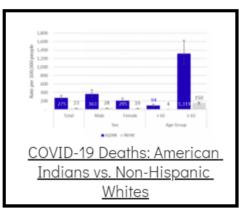

## Additional Reports on COVID-19 Mortality:

Archive of Montana COVID-19 Epi Profiles

| COVID-19 Cases in Montana                            |       |
|------------------------------------------------------|-------|
| Total Number of Cases                                | 93246 |
| Confirmed Cases                                      | 91133 |
| Probable Cases                                       | 2113  |
| Number of Deaths                                     | 1227  |
| <u>Demographic Tables fo</u><br>Montana COVID-19 Cas |       |
| Mornana COVID-19 Cas                                 |       |

COVID-19 Cases in Montana Total Number of Cases - Number of Deaths

97,900 1,334

\* Tables and charts are updated by 11 am every morning.

View your county's test positivity rate at the **Center for Medicare and Medicaid Services' (CMS) webpage**.