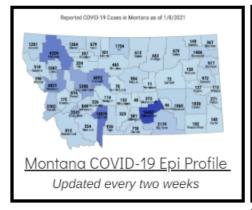

## Additional Reports on COVID-19 Mortality:

Archive of Montana COVID-19 Epi Profiles

| COVID-19 Cases in Montana                            |       |
|------------------------------------------------------|-------|
| Total Number of Cases                                | 93246 |
| Confirmed Cases                                      | 91133 |
| Probable Cases                                       | 2113  |
| Number of Deaths                                     | 1227  |
| <u>Demographic Tables fo</u><br>Montana COVID-19 Cas |       |
| Mornana COVID-19 Cas                                 |       |

COVID-19 Cases in Montana Total Number of Cases - Number of Deaths

97,900 1,334

\* Tables and charts are updated by 11 am every morning.

View your county's test positivity rate at the **Center for Medicare and Medicaid Services' (CMS) webpage**.