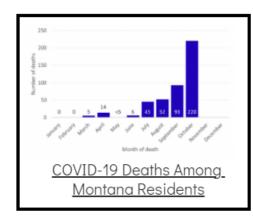

## Coronavirus Disease 2019 (COVID-19)

Each detailed report below addresses COVID activity in a specific setting.









## Additional Reports on COVID-19 Mortality:





Archive of Montana COVID-19 Epi Profiles



| COVID-19 Cases in Montana                                        |       |
|------------------------------------------------------------------|-------|
| Total Number of Cases                                            | 93246 |
| Confirmed Cases                                                  | 91133 |
| Probable Cases                                                   | 2113  |
| Number of Deaths                                                 | 1227  |
| <u>Demographic Tables for Montana COVID-19 Cas</u> Updated daily |       |
|                                                                  |       |

COVID-19 Cases in Montana Total Number of Cases - Number of Deaths

97,900 1,334

\* Tables and charts are updated by 11 am every morni