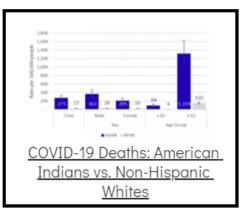

## Coronavirus Disease 2019 (COVID-19)

Each detailed report below addresses COVID activity in a specific setting.









## Additional Reports on COVID-19 Mortality:





Archive of Montana COVID-19 Epi Profiles



| COVID-19 Cases in Montana                                        |       |
|------------------------------------------------------------------|-------|
| Total Number of Cases                                            | 93246 |
| Confirmed Cases                                                  | 91133 |
| Probable Cases                                                   | 2113  |
| Number of Deaths                                                 | 1227  |
| <u>Demographic Tables for Montana COVID-19 Cas</u> Updated daily |       |
|                                                                  |       |

COVID-19 Cases in Montana Total Number of Cases - Number of Deaths

97,900 1,334

\* Tables and charts are updated by 11 am every morning