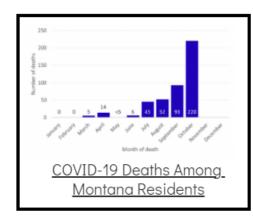

## Coronavirus Disease 2019 (COVID-19)

Each detailed report below addresses COVID activity in a specific setting.









## Additional Reports on COVID-19 Mortality:





Archive of Montana COVID-19 Epi Profiles



| COVID-19 Cases in Montana                               |       |
|---------------------------------------------------------|-------|
| Total Number of Cases                                   | 93246 |
| Confirmed Cases                                         | 91133 |
| Probable Cases                                          | 2113  |
| Number of Deaths                                        | 1227  |
| D                                                       | r     |
| <u>Demographic Tables</u><br><u>Montana COVID-19 Co</u> |       |

COVID-19 Cases in Montana Total Number of Cases - Number of Deaths

98,100 1,337

\* Tables and charts are updated by 11 am every morning.



View your county's test positivity rate at the **Center for Medic