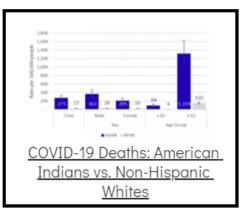

## Coronavirus Disease 2019 (COVID-19)

Each detailed report below addresses COVID activity in a specific setting.









## Additional Reports on COVID-19 Mortality:





Archive of Montana COVID-19 Epi Profiles



| COVID-19 Cases in Montana                               |       |
|---------------------------------------------------------|-------|
| Total Number of Cases                                   | 93246 |
| Confirmed Cases                                         | 91133 |
| Probable Cases                                          | 2113  |
| Number of Deaths                                        | 1227  |
| D                                                       | r     |
| <u>Demographic Tables</u><br><u>Montana COVID-19 Co</u> |       |

COVID-19 Cases in Montana Total Number of Cases - Number of Deaths

98,100 1,337

\* Tables and charts are updated by 11 am every morning.



View your county's test positivity rate at the **Center for Medicar