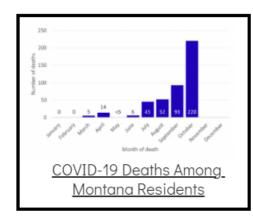

## Additional Reports on COVID-19 Mortality:

Archive of Montana COVID-19 Epi Profiles

| COVID-19 Cases in Montana |       |
|---------------------------|-------|
| Total Number of Cases     | 93246 |
| Confirmed Cases           | 91133 |
| Probable Cases            | 2113  |
| Number of Deaths          | 1227  |
| <u>Demographic Tables</u> | for   |
| Montana COVID-19 Co       |       |