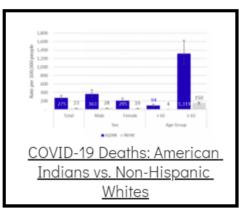

## Additional Reports on COVID-19 Mortality:

Archive of Montana COVID-19 Epi Profiles

| COVID-19 Cases in Montana |       |
|---------------------------|-------|
| Total Number of Cases     | 93246 |
| Confirmed Cases           | 91133 |
| Probable Cases            | 2113  |
| Number of Deaths          | 1227  |
| <u>Demographic Tables</u> | for   |
| Montana COVID-19 Co       |       |