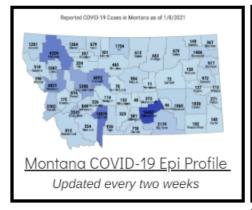

## Additional Reports on COVID-19 Mortality:

Archive of Montana COVID-19 Epi Profiles

| COVID-19 Cases in Montana |       |
|---------------------------|-------|
| Total Number of Cases     | 93246 |
| Confirmed Cases           | 91133 |
| Probable Cases            | 2113  |
| Number of Deaths          | 1227  |
| <u>Demographic Tables</u> | for   |
| Montana COVID-19 Co       |       |

COVID-19 Cases in Montana Total Number of Cases - Number of Deaths

98,377 1,339

\* Tables and charts are updated by 11 am every morning.

View your county's test positivity rate at the **Center for Medicare and Medicaid Services' (CMS) webpage**.