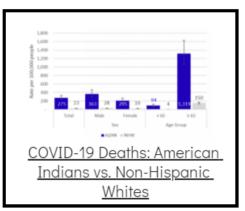

## Additional Reports on COVID-19 Mortality:

Archive of Montana COVID-19 Epi Profiles

| COVID-19 Cases in Montana                                 |       |
|-----------------------------------------------------------|-------|
| Total Number of Cases                                     | 93246 |
| Confirmed Cases                                           | 91133 |
| Probable Cases                                            | 2113  |
| Number of Deaths                                          | 1227  |
| <u>Demographic Tables f</u><br><u>Montana COVID-19 Ca</u> |       |
|                                                           |       |