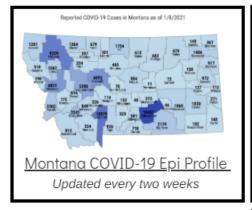

## Additional Reports on COVID-19 Mortality:

Archive of Montana COVID-19 Epi Profiles

| COVID-19 Cases in Montana                                 |       |
|-----------------------------------------------------------|-------|
| Total Number of Cases                                     | 93246 |
| Confirmed Cases                                           | 91133 |
| Probable Cases                                            | 2113  |
| Number of Deaths                                          | 1227  |
| <u>Demographic Tables f</u><br><u>Montana COVID-19 Ca</u> |       |
|                                                           |       |

COVID-19 Cases in Montana Total Number of Cases - Number of Deaths

98,641 1,341

\* Tables and charts are updated by 11 am every morning.

View your county's test positivity rate at the **Center for Medicare and Medicaid Services' (CMS) webpage**.