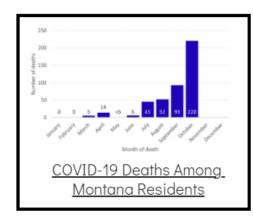

## Additional Reports on COVID-19 Mortality:

Archive of Montana COVID-19 Epi Profiles

| COVID-19 Cases in Montana                                 |       |
|-----------------------------------------------------------|-------|
| Total Number of Cases                                     | 93246 |
| Confirmed Cases                                           | 91133 |
| Probable Cases                                            | 2113  |
| Number of Deaths                                          | 1227  |
| <u>Demographic Tables f</u><br><u>Montana COVID-19 Ca</u> |       |
|                                                           |       |