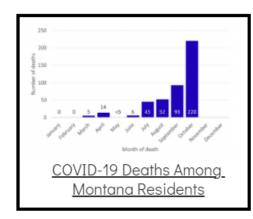

## Additional Reports on COVID-19 Mortality:

Archive of Montana COVID-19 Epi Profiles

| COVID-19 Cases in Montana                            |       |
|------------------------------------------------------|-------|
| Total Number of Cases                                | 93246 |
| Confirmed Cases                                      | 91133 |
| Probable Cases                                       | 2113  |
| Number of Deaths                                     | 1227  |
| <u>Demographic Tables fo</u><br>Montana COVID-19 Cas |       |
| Mornana COVID-19 Cas                                 |       |