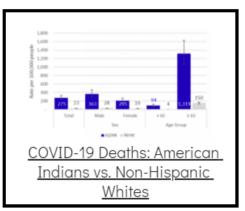

## Additional Reports on COVID-19 Mortality:

Archive of Montana COVID-19 Epi Profiles

| COVID-19 Cases in Montana                            |       |
|------------------------------------------------------|-------|
| Total Number of Cases                                | 93246 |
| Confirmed Cases                                      | 91133 |
| Probable Cases                                       | 2113  |
| Number of Deaths                                     | 1227  |
| <u>Demographic Tables fo</u><br>Montana COVID-19 Cas |       |
| Mornana COVID-19 Cas                                 |       |