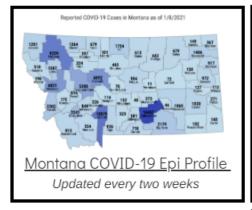

## Additional Reports on COVID-19 Mortality:

Archive of Montana COVID-19 Epi Profiles

| COVID-19 Cases in Montana                            |       |
|------------------------------------------------------|-------|
| Total Number of Cases                                | 93246 |
| Confirmed Cases                                      | 91133 |
| Probable Cases                                       | 2113  |
| Number of Deaths                                     | 1227  |
| <u>Demographic Tables fo</u><br>Montana COVID-19 Cas |       |
| Mornana COVID-19 Cas                                 |       |

COVID-19 Cases in Montana Total Number of Cases - Number of Deaths

98,810 1,341

\* Tables and charts are updated by 11 am every morning.

View your county's test positivity rate at the **Center for Medicare and Medicaid Services' (CMS) webpage**.