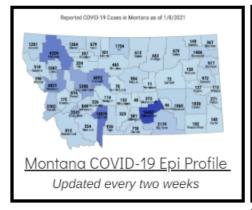

## Additional Reports on COVID-19 Mortality:

Archive of Montana COVID-19 Epi Profiles

| COVID-19 Cases in Montana                                 |       |
|-----------------------------------------------------------|-------|
| Total Number of Cases                                     | 93246 |
| Confirmed Cases                                           | 91133 |
| Probable Cases                                            | 2113  |
| Number of Deaths                                          | 1227  |
| <u>Demographic Tables f</u><br><u>Montana COVID-19 Ca</u> |       |
|                                                           |       |

COVID-19 Cases in Montana Total Number of Cases - Number of Deaths

99,040 1,346

\* Tables and charts are updated by 11 am every morning.

View your county's test positivity rate at the **Center for Medicare and Medicaid Services' (CMS) webpage**.