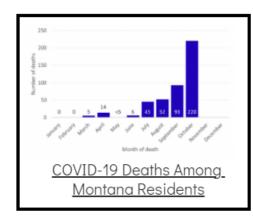

## Coronavirus Disease 2019 (COVID-19)

Each detailed report below addresses COVID activity in a specific setting.









## Additional Reports on COVID-19 Mortality:





Archive of Montana COVID-19 Epi Profiles



| COVID-19 Cases in Montana   |       |
|-----------------------------|-------|
| Total Number of Cases       | 93246 |
| Confirmed Cases             | 91133 |
| Probable Cases              | 2113  |
| Number of Deaths            | 1227  |
| <u>Demographic Tables t</u> | for   |
| Montana COVID-19 Ca         |       |

COVID-19 Cases in Montana Total Number of Cases - Number of Deaths

99,242 1,348

\* Tables and charts are updated by 11 am every morning.



View your county's test positivity rate at the **Center for Medicare and Medicaid Services' (CMS) webpage**.