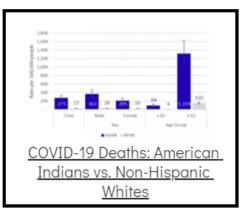

## Coronavirus Disease 2019 (COVID-19)

Each detailed report below addresses COVID activity in a specific setting.









## Additional Reports on COVID-19 Mortality:





Archive of Montana COVID-19 Epi Profiles



| COVID-19 Cases in Montana   |       |
|-----------------------------|-------|
| Total Number of Cases       | 93246 |
| Confirmed Cases             | 91133 |
| Probable Cases              | 2113  |
| Number of Deaths            | 1227  |
| <u>Demographic Tables t</u> | for   |
| Montana COVID-19 Ca         |       |

COVID-19 Cases in Montana Total Number of Cases - Number of Deaths

99,242 1,348

\* Tables and charts are updated by 11 am every morning.



View your county's test positivity rate at the **Center for Medicare and Medicaid Services' (CMS) webpage**.