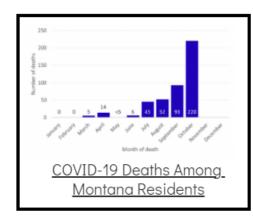

## Coronavirus Disease 2019 (COVID-19)

Each detailed report below addresses COVID activity in a specific setting.









## Additional Reports on COVID-19 Mortality:





Archive of Montana COVID-19 Epi Profiles



| COVID-19 Cases in Montana                                        |       |
|------------------------------------------------------------------|-------|
| Total Number of Cases                                            | 93246 |
| Confirmed Cases                                                  | 91133 |
| Probable Cases                                                   | 2113  |
| Number of Deaths                                                 | 1227  |
| <u>Demographic Tables for Montana COVID-19 Cas</u> Updated daily |       |
|                                                                  |       |

COVID-19 Cases in Montana Total Number of Cases - Number of Deaths

99,445 1,350

\* Tables and charts are updated by 11 am every morni