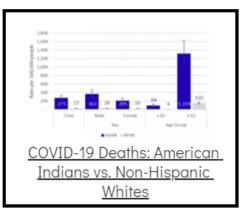

## Coronavirus Disease 2019 (COVID-19)

Each detailed report below addresses COVID activity in a specific setting.









## Additional Reports on COVID-19 Mortality:





Archive of Montana COVID-19 Epi Profiles



| COVID-19 Cases in Montana                                        |       |
|------------------------------------------------------------------|-------|
| Total Number of Cases                                            | 93246 |
| Confirmed Cases                                                  | 91133 |
| Probable Cases                                                   | 2113  |
| Number of Deaths                                                 | 1227  |
| <u>Demographic Tables for Montana COVID-19 Cas</u> Updated daily |       |
|                                                                  |       |

COVID-19 Cases in Montana Total Number of Cases - Number of Deaths

99,445 1,350

\* Tables and charts are updated by 11 am every morning