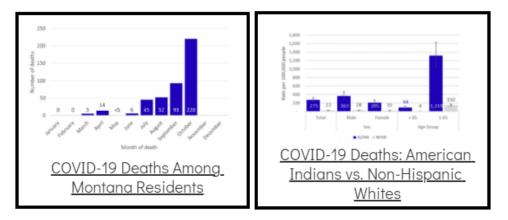

Coronavirus Disease 2019 (COVID-19)

Each detailed report below addresses COVID activity in a specific setting.



Additional Reports on COVID-19 Mortality:



Archive of Montana COVID-19 Epi Profiles

| COVID-19 Cases in Montana                 |       |
|-------------------------------------------|-------|
| Total Number of Cases                     | 93246 |
| Confirmed Cases                           | 91133 |
| Probable Cases                            | 2113  |
| Number of Deaths                          | 1227  |
| Demographic Tables<br>Montana COVID-19 Co |       |
| Updated daily                             |       |

COVID-19 Cases in Montana Total Number of Cases - Number of Deaths

99,613 1,354

\* Tables and charts are updated by 11 am every morning.



View your county's test positivity rate at the Center for Medicare and Medicaid Services' (CMS) webpage.