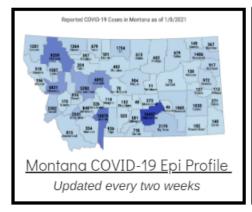

## Additional Reports on COVID-19 Mortality:

Archive of Montana COVID-19 Epi Profiles

| COVID-19 Cases in Montana |       |
|---------------------------|-------|
| Total Number of Cases     | 93246 |
| Confirmed Cases           | 91133 |
| Probable Cases            | 2113  |
| Number of Deaths          | 1227  |
| <u>Demographic Tables</u> | for   |
| Montana COVID-19 Co       |       |

COVID-19 Cases in Montana Total Number of Cases - Number of Deaths

99,613 1,354

\* Tables and charts are updated by 11 am every morning.

View your county's test positivity rate at the **Center for Medicare and Medicaid Services' (CMS) webpage**.