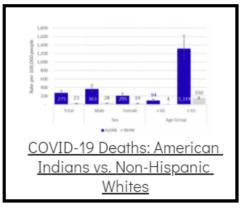

## Coronavirus Disease 2019 (COVID-19)

Each detailed report below addresses COVID activity in a specific setting.









## Additional Reports on COVID-19 Mortality:





Archive of Montana COVID-19 Epi Profiles



| COVID-19 Cases in Montana |       |
|---------------------------|-------|
| Total Number of Cases     | 93246 |
| Confirmed Cases           | 91133 |
| Probable Cases            | 2113  |
| Number of Deaths          | 1227  |
| <u>Demographic Tables</u> | for   |
| Montana COVID-19 Co       |       |

COVID-19 Cases in Montana Total Number of Cases - Number of Deaths

99,613 1,354

\* Tables and charts are updated by 11 am every morning.



View your county's test positivity rate at the **Center for Medicare and Medicaid Services' (CMS) webpage**.