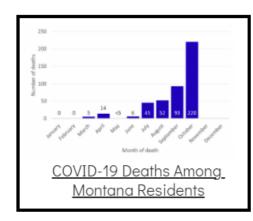

## Coronavirus Disease 2019 (COVID-19)

Each detailed report below addresses COVID activity in a specific setting.









## Additional Reports on COVID-19 Mortality:





Archive of Montana COVID-19 Epi Profiles



| COVID-19 Cases in Montana |       |
|---------------------------|-------|
| Total Number of Cases     | 93246 |
| Confirmed Cases           | 91133 |
| Probable Cases            | 2113  |
| Number of Deaths          | 1227  |
| <u>Demographic Tables</u> | for   |
| Montana COVID-19 Co       |       |

COVID-19 Cases in Montana Total Number of Cases - Number of Deaths

99,613 1,354

\* Tables and charts are updated by 11 am every morning.



View your county's test positivity rate at the **Center for Medicare and Medicaid Services' (CMS) webpage**.