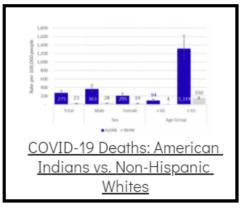

## Coronavirus Disease 2019 (COVID-19)

Each detailed report below addresses COVID activity in a specific setting.









## Additional Reports on COVID-19 Mortality:





Archive of Montana COVID-19 Epi Profiles



| COVID-19 Cases in Montana   |       |
|-----------------------------|-------|
| Total Number of Cases       | 93246 |
| Confirmed Cases             | 91133 |
| Probable Cases              | 2113  |
| Number of Deaths            | 1227  |
| <u>Demographic Tables t</u> | for   |
| Montana COVID-19 Ca         |       |

COVID-19 Cases in Montana Total Number of Cases - Number of Deaths

99,837 1,356

\* Tables and charts are updated by 11 am every morning.



View your county's test positivity rate at the **Center for Medicare and Medicaid Services' (CMS) webpage**.