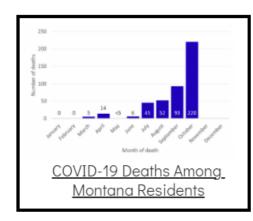

## Coronavirus Disease 2019 (COVID-19)

Each detailed report below addresses COVID activity in a specific setting.









## Additional Reports on COVID-19 Mortality:





Archive of Montana COVID-19 Epi Profiles



| COVID-19 Cases in Montana   |       |
|-----------------------------|-------|
| Total Number of Cases       | 93246 |
| Confirmed Cases             | 91133 |
| Probable Cases              | 2113  |
| Number of Deaths            | 1227  |
| <u>Demographic Tables t</u> | for   |
| Montana COVID-19 Ca         |       |

COVID-19 Cases in Montana Total Number of Cases - Number of Deaths

99,837 1,356

\* Tables and charts are updated by 11 am every morning.



View your county's test positivity rate at the **Center for Medicare and Medicaid Services' (CMS) webpage**.