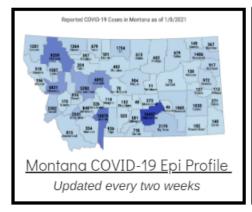

## Additional Reports on COVID-19 Mortality:

Archive of Montana COVID-19 Epi Profiles

| COVID-19 Cases in Montana   |       |
|-----------------------------|-------|
| Total Number of Cases       | 93246 |
| Confirmed Cases             | 91133 |
| Probable Cases              | 2113  |
| Number of Deaths            | 1227  |
| <u>Demographic Tables t</u> | for   |
| Montana COVID-19 Ca         |       |

COVID-19 Cases in Montana Total Number of Cases - Number of Deaths

99,837 1,356

\* Tables and charts are updated by 11 am every morning.

View your county's test positivity rate at the **Center for Medicare and Medicaid Services' (CMS) webpage**.