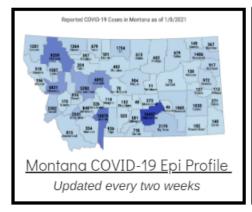

## Additional Reports on COVID-19 Mortality:

Archive of Montana COVID-19 Epi Profiles

| COVID-19 Cases in Montana   |       |
|-----------------------------|-------|
| Total Number of Cases       | 93246 |
| Confirmed Cases             | 91133 |
| Probable Cases              | 2113  |
| Number of Deaths            | 1227  |
| <u>Demographic Tables t</u> | for   |
| Montana COVID-19 Ca         |       |

COVID-19 Cases in Montana Total Number of Cases - Number of Deaths

99,954 1,357

\* Tables and charts are updated by 11 am every morning.

View your county's test positivity rate at the **Center for Medicare and Medicaid Services' (CMS) webpage**.