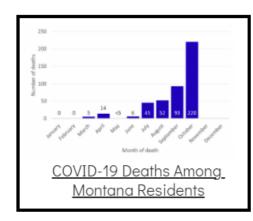

## Coronavirus Disease 2019 (COVID-19)

Each detailed report below addresses COVID activity in a specific setting.









## Additional Reports on COVID-19 Mortality:





Archive of Montana COVID-19 Epi Profiles



| COVID-19 Cases in Montana   |       |
|-----------------------------|-------|
| Total Number of Cases       | 93246 |
| Confirmed Cases             | 91133 |
| Probable Cases              | 2113  |
| Number of Deaths            | 1227  |
| <u>Demographic Tables t</u> | for   |
| Montana COVID-19 Ca         |       |

COVID-19 Cases in Montana Total Number of Cases - Number of Deaths

99,954 1,357

\* Tables and charts are updated by 11 am every morning.



View your county's test positivity rate at the **Center for Medicare and Medicaid Services' (CMS) webpage**.