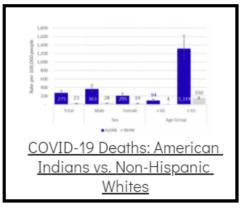

## Coronavirus Disease 2019 (COVID-19)

Each detailed report below addresses COVID activity in a specific setting.









## Additional Reports on COVID-19 Mortality:





Archive of Montana COVID-19 Epi Profiles



| COVID-19 Cases in Montana   |       |
|-----------------------------|-------|
| Total Number of Cases       | 93246 |
| Confirmed Cases             | 91133 |
| Probable Cases              | 2113  |
| Number of Deaths            | 1227  |
| <u>Demographic Tables t</u> | for   |
| Montana COVID-19 Ca         |       |

COVID-19 Cases in Montana Total Number of Cases - Number of Deaths

99,954 1,357

\* Tables and charts are updated by 11 am every morning.



View your county's test positivity rate at the **Center for Medicare and Medicaid Services' (CMS) webpage**.