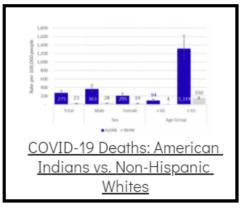

## Additional Reports on COVID-19 Mortality:

Archive of Montana COVID-19 Epi Profiles

| COVID-19 Cases in Montana                                 |       |
|-----------------------------------------------------------|-------|
| Total Number of Cases                                     | 93246 |
| Confirmed Cases                                           | 91133 |
| Probable Cases                                            | 2113  |
| Number of Deaths                                          | 1227  |
| <u>Demographic Tables f</u><br><u>Montana COVID-19 Ca</u> |       |
|                                                           |       |