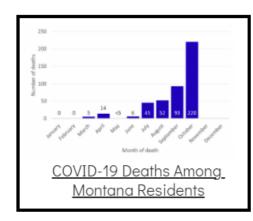

## Additional Reports on COVID-19 Mortality:

Archive of Montana COVID-19 Epi Profiles

| COVID-19 Cases in Montana                                 |       |
|-----------------------------------------------------------|-------|
| Total Number of Cases                                     | 93246 |
| Confirmed Cases                                           | 91133 |
| Probable Cases                                            | 2113  |
| Number of Deaths                                          | 1227  |
| <u>Demographic Tables f</u><br><u>Montana COVID-19 Ca</u> |       |
|                                                           |       |