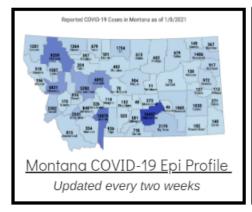

## Additional Reports on COVID-19 Mortality:

Archive of Montana COVID-19 Epi Profiles

| COVID-19 Cases in Montana                                 |       |
|-----------------------------------------------------------|-------|
| Total Number of Cases                                     | 93246 |
| Confirmed Cases                                           | 91133 |
| Probable Cases                                            | 2113  |
| Number of Deaths                                          | 1227  |
| <u>Demographic Tables f</u><br><u>Montana COVID-19 Ca</u> |       |
|                                                           |       |

COVID-19 Cases in Montana Total Number of Cases - Number of Deaths

100,003 1,357

\* Tables and charts are updated by 11 am every morning.

View your county's test positivity rate at the **Center for Medicare and Medicaid Services' (CMS) webpage**.