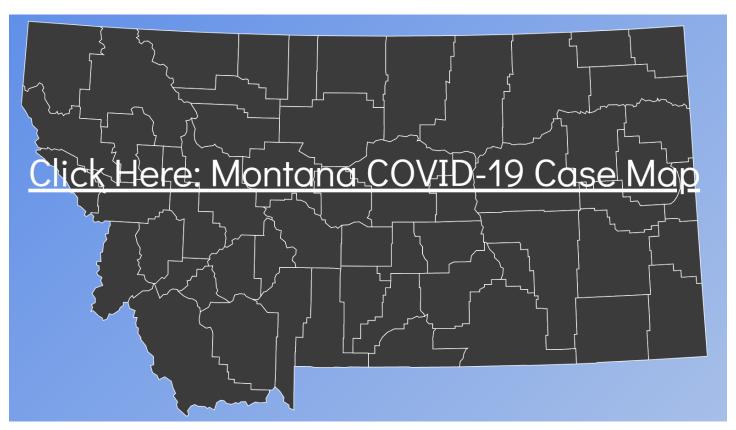

ID activity in a specific setting.









## Additional Reports on COVID-19 Mortality:





Archive of Montana COVID-19 Epi Profiles



| COVID-19 Cases in Montana                            |       |
|------------------------------------------------------|-------|
| Total Number of Cases                                | 93246 |
| Confirmed Cases                                      | 91133 |
| Probable Cases                                       | 2113  |
| Number of Deaths                                     | 1227  |
| <u>Demographic Tables fo</u><br>Montana COVID-19 Cas |       |
| Mornana COVID-19 Cas                                 |       |

COVID-19 Cases in Montana Total Number of Cases - Number of Deaths

100,158 1,372

\* Tables and charts are updated by 11 am every morning.



View your county's test positivity rate at the **Center for Medicare and Medicaid Services' (CMS) webpage**.