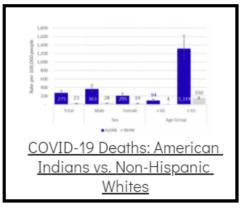

## Coronavirus Disease 2019 (COVID-19)

Each detailed report below addresses COVID activity in a specific setting.









## Additional Reports on COVID-19 Mortality:





Archive of Montana COVID-19 Epi Profiles



| COVID-19 Cases in Montana                            |       |
|------------------------------------------------------|-------|
| Total Number of Cases                                | 93246 |
| Confirmed Cases                                      | 91133 |
| Probable Cases                                       | 2113  |
| Number of Deaths                                     | 1227  |
| <u>Demographic Tables fo</u><br>Montana COVID-19 Cas |       |
| Mornana COVID-19 Cas                                 |       |

COVID-19 Cases in Montana Total Number of Cases - Number of Deaths

100,158 1,372

\* Tables and charts are updated by 11 am every morning.



View your county's test positivity rate at the **Center for Medicare and Medicaid Services