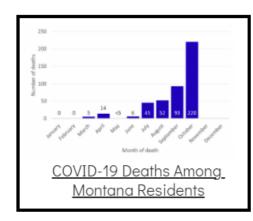

## Coronavirus Disease 2019 (COVID-19)

Each detailed report below addresses COVID activity in a specific setting.









## Additional Reports on COVID-19 Mortality:





Archive of Montana COVID-19 Epi Profiles



| COVID-19 Cases in Montana                            |       |
|------------------------------------------------------|-------|
| Total Number of Cases                                | 93246 |
| Confirmed Cases                                      | 91133 |
| Probable Cases                                       | 2113  |
| Number of Deaths                                     | 1227  |
| <u>Demographic Tables fo</u><br>Montana COVID-19 Cas |       |
| Mornana COVID-19 Cas                                 |       |

COVID-19 Cases in Montana Total Number of Cases - Number of Deaths

100,158 1,372

\* Tables and charts are updated by 11 am every morning.



View your county's test positivity rate at the **Center for Medicare and Medicaid Servic