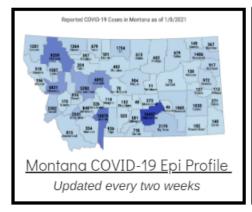

## Additional Reports on COVID-19 Mortality:

Archive of Montana COVID-19 Epi Profiles

| COVID-19 Cases in Montana                            |       |
|------------------------------------------------------|-------|
| Total Number of Cases                                | 93246 |
| Confirmed Cases                                      | 91133 |
| Probable Cases                                       | 2113  |
| Number of Deaths                                     | 1227  |
| <u>Demographic Tables fo</u><br>Montana COVID-19 Cas |       |
| Mornana COVID-19 Cas                                 |       |

COVID-19 Cases in Montana Total Number of Cases - Number of Deaths

100,158 1,372

\* Tables and charts are updated by 11 am every morning.

View your county's test positivity rate at the **Center for Medicare and Medicaid Services' (CMS) webpage**.