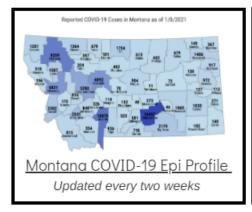

## Additional Reports on COVID-19 Mortality:

Archive of Montana COVID-19 Epi Profiles

| COVID-19 Cases in Montana                                 |       |
|-----------------------------------------------------------|-------|
| Total Number of Cases                                     | 93246 |
| Confirmed Cases                                           | 91133 |
| Probable Cases                                            | 2113  |
| Number of Deaths                                          | 1227  |
| <u>Demographic Tables f</u><br><u>Montana COVID-19 Ca</u> |       |
|                                                           |       |

COVID-19 Cases in Montana Total Number of Cases - Number of Deaths

100,351 1,373

\* Tables and charts are updated by 11 am every morning.

View your county's test positivity rate at the **Center for Medicare and Medicaid Services' (CMS) webpage**.