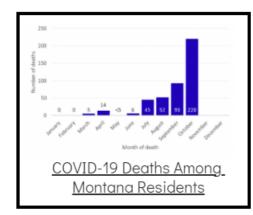

## Additional Reports on COVID-19 Mortality:

Archive of Montana COVID-19 Epi Profiles

| COVID-19 Cases in Montana                                 |       |
|-----------------------------------------------------------|-------|
| Total Number of Cases                                     | 93246 |
| Confirmed Cases                                           | 91133 |
| Probable Cases                                            | 2113  |
| Number of Deaths                                          | 1227  |
| <u>Demographic Tables f</u><br><u>Montana COVID-19 Ca</u> |       |
|                                                           |       |