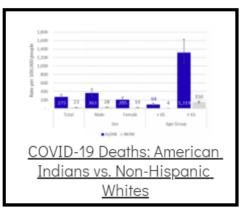

## Additional Reports on COVID-19 Mortality:

Archive of Montana COVID-19 Epi Profiles

| COVID-19 Cases in Montana                                 |       |
|-----------------------------------------------------------|-------|
| Total Number of Cases                                     | 93246 |
| Confirmed Cases                                           | 91133 |
| Probable Cases                                            | 2113  |
| Number of Deaths                                          | 1227  |
| <u>Demographic Tables f</u><br><u>Montana COVID-19 Ca</u> |       |
|                                                           |       |