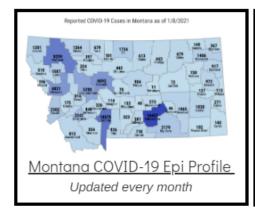

## Additional Reports on COVID-19 Mortality:

Archive of Montana COVID-19 Epi Profiles

| COVID-19 Cases in Montana                                 |       |
|-----------------------------------------------------------|-------|
| Total Number of Cases                                     | 93246 |
| Confirmed Cases                                           | 91133 |
| Probable Cases                                            | 2113  |
| Number of Deaths                                          | 1227  |
| <u>Demographic Tables f</u><br><u>Montana COVID-19 Ca</u> |       |
|                                                           |       |

COVID-19 Cases in Montana Total Number of Cases - Number of Deaths

100,351 1,373

\* Tables and charts are updated by 11 am every morning.

View your county's test positivity rate at the **Center for Medicare and Medicaid Services' (CMS) webpage**.