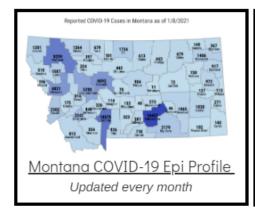

## Additional Reports on COVID-19 Mortality:

Archive of Montana COVID-19 Epi Profiles

| COVID-19 Cases in Montana                                 |       |
|-----------------------------------------------------------|-------|
| Total Number of Cases                                     | 93246 |
| Confirmed Cases                                           | 91133 |
| Probable Cases                                            | 2113  |
| Number of Deaths                                          | 1227  |
| <u>Demographic Tables f</u><br><u>Montana COVID-19 Ca</u> |       |
|                                                           |       |

COVID-19 Cases in Montana Total Number of Cases - Number of Deaths

100,531 1,375

\* Tables and charts are updated by 11 am every morning.

View your county's test positivity rate at the **Center for Medicare and Medicaid Services' (CMS) webpage**.