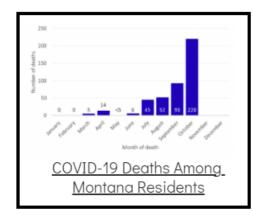

## Additional Reports on COVID-19 Mortality:

Archive of Montana COVID-19 Epi Profiles

| COVID-19 Cases in Montana                                 |       |
|-----------------------------------------------------------|-------|
| Total Number of Cases                                     | 93246 |
| Confirmed Cases                                           | 91133 |
| Probable Cases                                            | 2113  |
| Number of Deaths                                          | 1227  |
| <u>Demographic Tables f</u><br><u>Montana COVID-19 Ca</u> |       |
| Updated daily                                             |       |