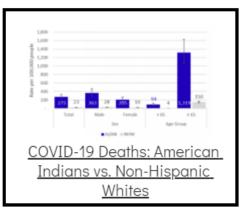

## Additional Reports on COVID-19 Mortality:

Archive of Montana COVID-19 Epi Profiles

| COVID-19 Cases in Montana                                 |       |
|-----------------------------------------------------------|-------|
| Total Number of Cases                                     | 93246 |
| Confirmed Cases                                           | 91133 |
| Probable Cases                                            | 2113  |
| Number of Deaths                                          | 1227  |
| <u>Demographic Tables f</u><br><u>Montana COVID-19 Ca</u> |       |
| Updated daily                                             |       |